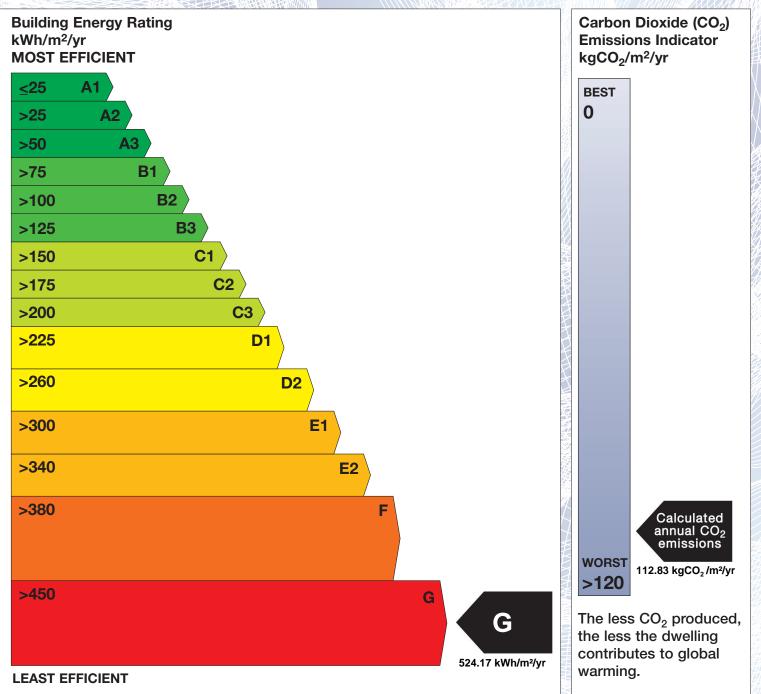

The Building Energy Rating (BER) is an indication of the energy performance of this dwelling. It covers energy use for space heating, water heating, ventilation and lighting, calculated on the basis of standard occupancy. It is expressed as primary energy use per unit floor area per year (kWh/m<sup>2</sup>/yr).

'A' rated properties are the most energy efficient and will tend to have the lowest energy bills.

**IMPORTANT:** This BER is calculated on the basis of data provided to and by the BER Assessor, and using the version of the assessment software quoted below. A future BER assigned to this dwelling may be different, as a result of changes to the dwelling or to the assessment software.