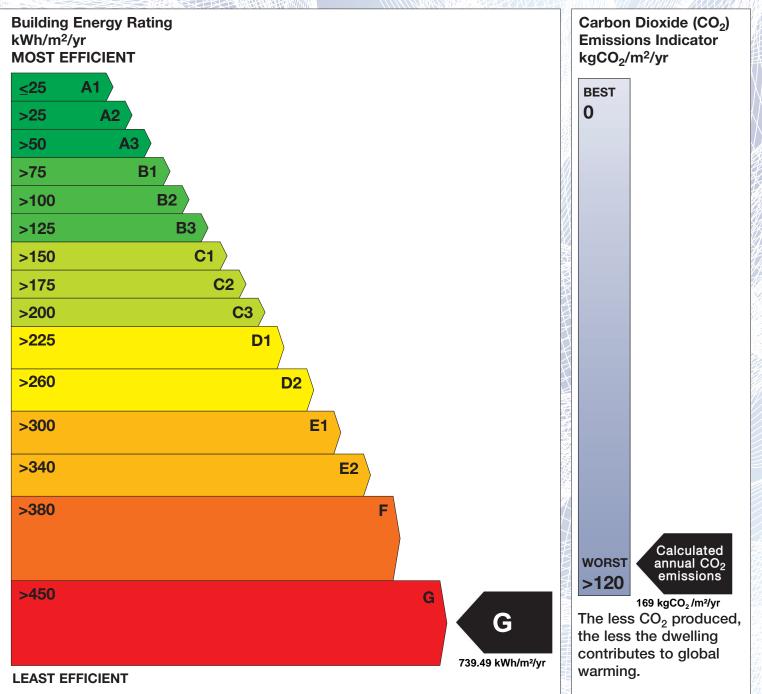

## **Building Energy Rating (BER)**

| BER for the buildi  | ng detailed below is:                                    | G         |
|---------------------|----------------------------------------------------------|-----------|
| Address             | 4 HEGARTYS TERRACE<br>SHANAGARRY<br>MIDLETON<br>CO. CORK |           |
| BER Number          | 111407896                                                |           |
| Date of Issue       | 14/09/2018                                               |           |
| Valid Until         | 14/09/2028                                               |           |
| Assessor Number     | 106009                                                   |           |
| Assessor Company No | 105971                                                   | K ( KUWM) |

The Building Energy Rating (BER) is an indication of the energy performance of this dwelling. It covers energy use for space heating, water heating, ventilation and lighting, calculated on the basis of standard occupancy. It is expressed as primary energy use per unit floor area per year (kWh/m<sup>2</sup>/yr).

'A' rated properties are the most energy efficient and will tend to have the lowest energy bills.

**IMPORTANT:** This BER is calculated on the basis of data provided to and by the BER Assessor, and using the version of the assessment software quoted below. A future BER assigned to this dwelling may be different, as a result of changes to the dwelling or to the assessment software.