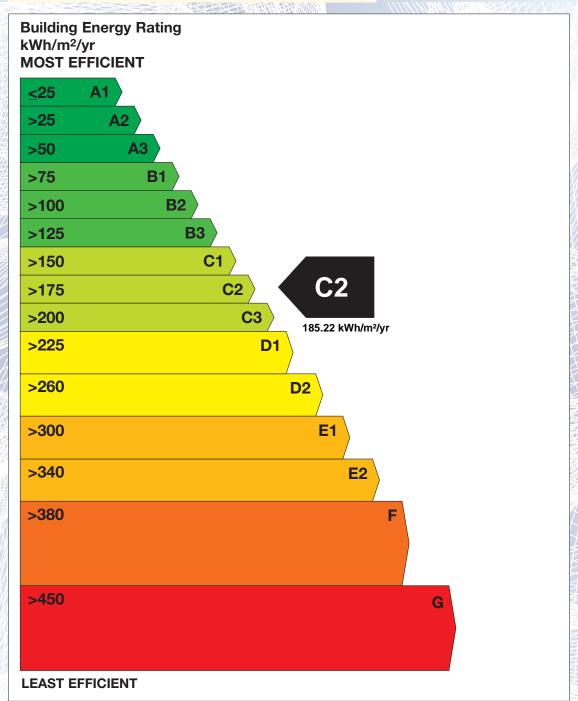

## BER for the building detailed below is:

Assessor Number

Assessor Company No 105971

C<sub>2</sub>

## Date of Issue | 03/07/2018 |

Valid Until | 03/07/2028 |

106009

The Building Energy Rating (BER) is an indication of the energy performance of this dwelling. It covers energy use for space heating, water heating, ventilation and lighting, calculated on the basis of standard occupancy. It is expressed as primary energy use per unit floor area per year (kWh/m²/yr).