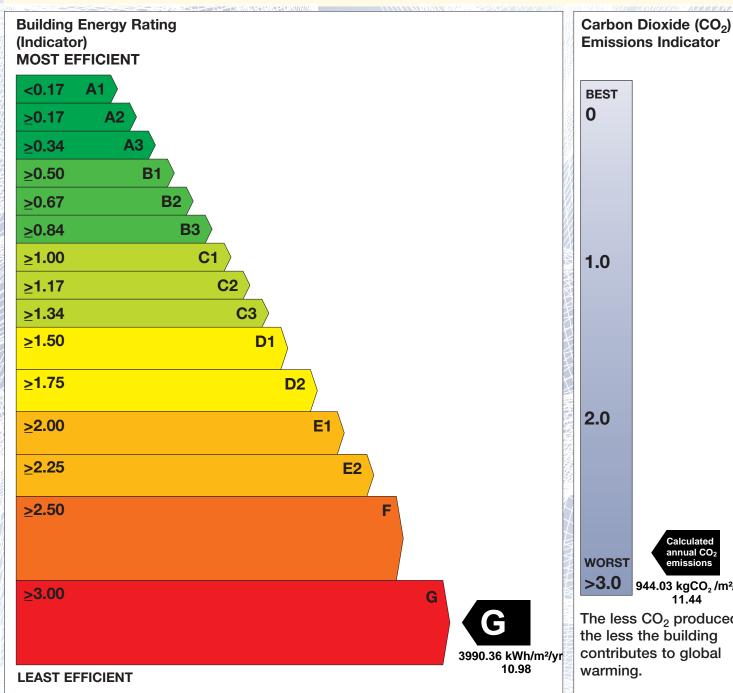

Main Heating Fuel: **Natural Gas Building Environment:** Air Conditioning The Building Energy Rating (BER) is an indicator of the energy performance of this building. It covers energy use for space heating and cooling, water heating, ventilation and lighting, calculated on the basis of standard operating patterns. It is accompanied by a CO<sub>2</sub> emissions indicator. These indicators are expressed as respective ratios of primary energy use and CO<sub>2</sub> emissions, relative to what would apply for a similar building generally satisfying the Building Regulations 2005. 'A' rated properties are the most energy efficient and will tend to have the lowest energy bills.

Date of Issue: 04 Sep 2016 Valid Until: 03 Sep 2026 **BER Assessor No.:** 104158 **Assessor Company No.:** 104158

Assessor Scheme: **SEI Interim AS** 

944.03 kgCO<sub>2</sub> /m<sup>2</sup>/yr The less CO<sub>2</sub> produced,