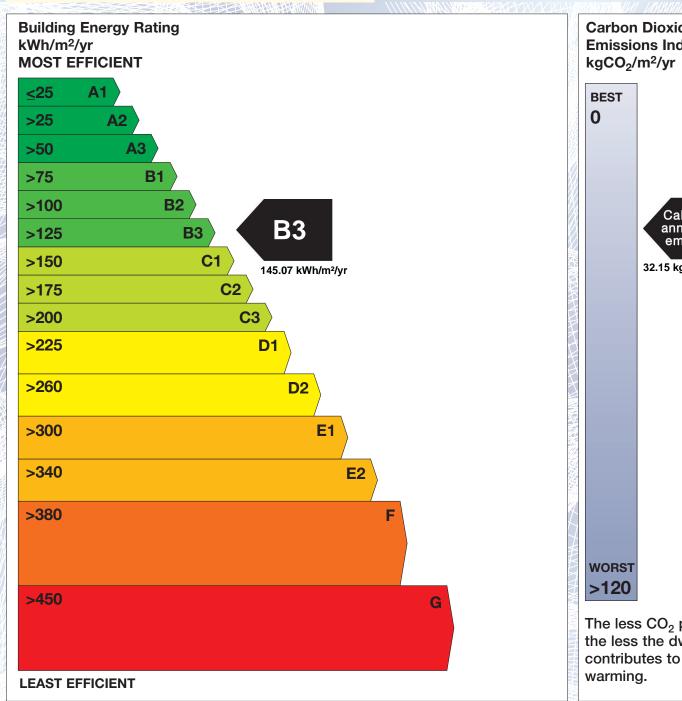

## **Building Energy Rating (BER)**

BER for the building detailed below is:

**B3** 

| Address             | 45 AN BRUACH<br>HALFWAY<br>CO. CORK |
|---------------------|-------------------------------------|
| BER Number          | 112358999                           |
| Date of Issue       | 18/06/2019                          |
| Valid Until         | 18/06/2029                          |
| Assessor Number     | 100403                              |
| Assessor Company No | 100402                              |

The Building Energy Rating (BER) is an indication of the energy performance of this dwelling. It covers energy use for space heating, water heating, ventilation and lighting, calculated on the basis of standard occupancy. It is expressed as primary energy use per unit floor area per year (kWh/m²/yr).

'A' rated properties are the most energy efficient and will tend to have the lowest energy bills.

Carbon Dioxide (CO<sub>2</sub>) **Emissions Indicator** Calculated annual CO<sub>2</sub> emissions 32.15 kgCO<sub>2</sub>/m<sup>2</sup>/yr The less CO<sub>2</sub> produced, the less the dwelling contributes to global