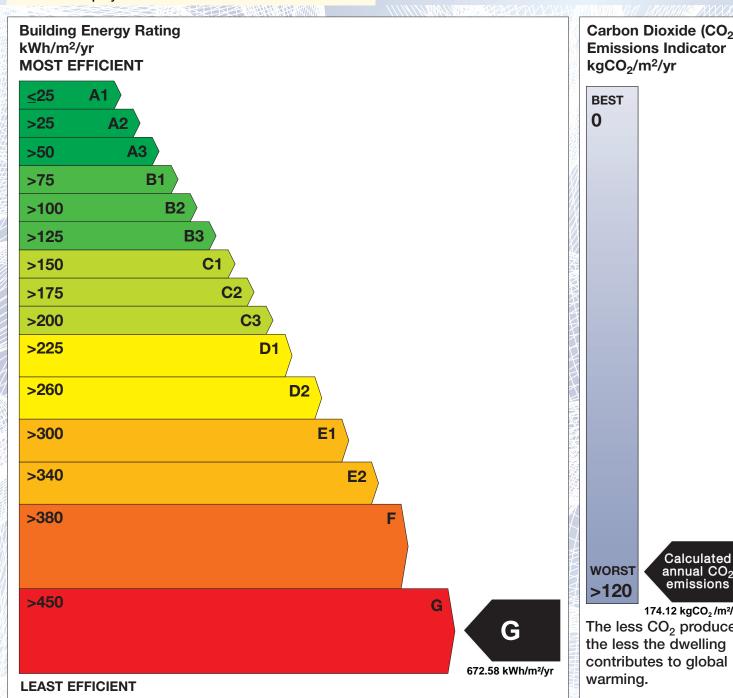

## BER for the building detailed below is:

G

| Address             | CLONTEADMORE<br>COACHFORD<br>CO. CORK |
|---------------------|---------------------------------------|
| BER Number          | 112684261                             |
| Date of Issue       | 21/10/2019                            |
| Valid Until         | 21/10/2029                            |
| Assessor Number     | 106009                                |
| Assessor Company No | 105971                                |
| the second second   |                                       |

The Building Energy Rating (BER) is an indication of the energy performance of this dwelling. It covers energy use for space heating, water heating, ventilation and lighting, calculated on the basis of standard occupancy. It is expressed as primary energy use per unit floor area per year (kWh/m²/yr).

'A' rated properties are the most energy efficient and will tend to have the lowest energy bills.

Carbon Dioxide (CO<sub>2</sub>) **Emissions Indicator** 

> annual CO<sub>2</sub> emissions 174.12 kgCO<sub>2</sub>/m<sup>2</sup>/yr

The less CO<sub>2</sub> produced, the less the dwelling contributes to global

IMPORTANT: This BER is calculated on the basis of data provided to and by the BER Assessor, and using the version of the assessment software quoted below. A future BER assigned to this dwelling may be different, as a result of changes to the dwelling or to the assessment software.