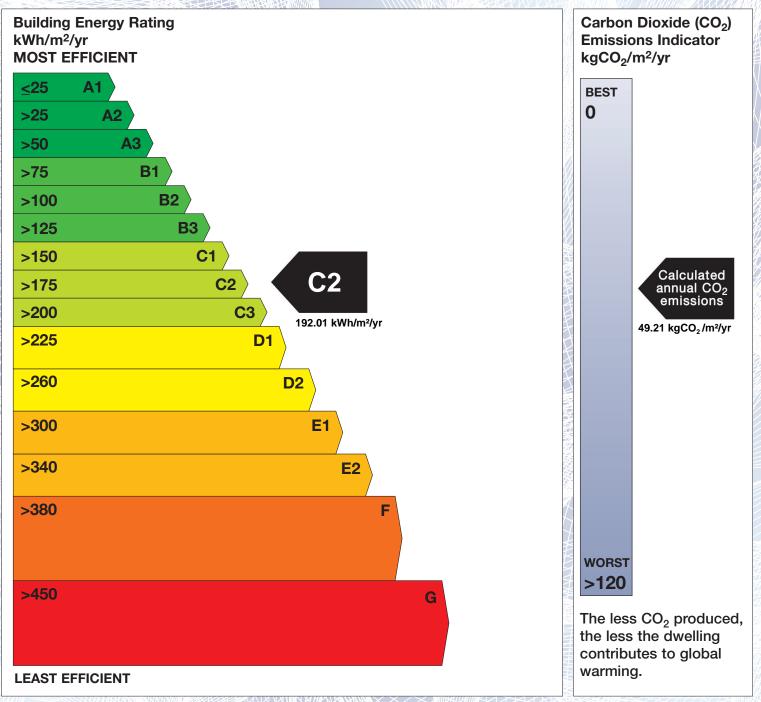

## **Building Energy Rating (BER)**

| BER for the building detailed below is: |                                       | C2    |
|-----------------------------------------|---------------------------------------|-------|
| Address                                 | 23 CARRAIG RI<br>LEAMLARA<br>CO. CORK |       |
| BER Number                              | 109610873                             |       |
| Date of Issue                           | 07/03/2017                            |       |
| Valid Until                             | 07/03/2027                            |       |
| Assessor Number                         | 103089                                |       |
| Assessor Company No                     | 103089                                | 14100 |

The Building Energy Rating (BER) is an indication of the energy performance of this dwelling. It covers energy use for space heating, water heating, ventilation and lighting, calculated on the basis of standard occupancy. It is expressed as primary energy use per unit floor area per year (kWh/m<sup>2</sup>/yr).

'A' rated properties are the most energy efficient and will tend to have the lowest energy bills.

**IMPORTANT:** This BER is calculated on the basis of data provided to and by the BER Assessor, and using the version of the assessment software quoted below. A future BER assigned to this dwelling may be different, as a result of changes to the dwelling or to the assessment software.