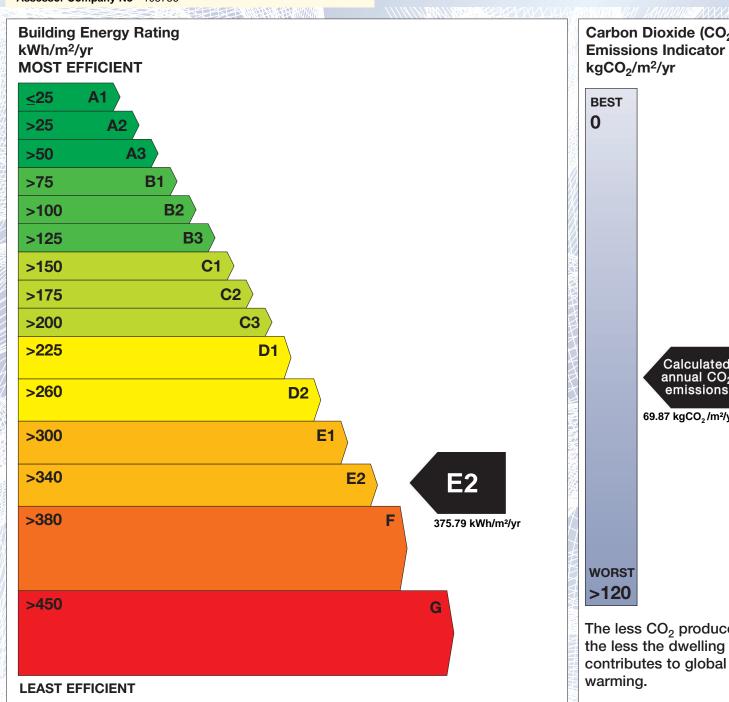

## BER for the building detailed below is:

**E2** 

| Address             | 6 DEANROCK TERRACE<br>TOGHER ROAD<br>CORK<br>CO. CORK |
|---------------------|-------------------------------------------------------|
| BER Number          | 111846226                                             |
| Date of Issue       | 13/02/2019                                            |
| Valid Until         | 13/02/2029                                            |
| Assessor Number     | 105759                                                |
| Assessor Company No | 105756                                                |

The Building Energy Rating (BER) is an indication of the energy performance of this dwelling. It covers energy use for space heating, water heating, ventilation and lighting, calculated on the basis of standard occupancy. It is expressed as primary energy use per unit floor area per year (kWh/m²/yr).

'A' rated properties are the most energy efficient and will tend to have the lowest energy bills.

Carbon Dioxide (CO<sub>2</sub>) **Emissions Indicator** kgCO<sub>2</sub>/m<sup>2</sup>/yr Calculated annual CO2 emissions 69.87 kgCO<sub>2</sub>/m<sup>2</sup>/yr The less CO<sub>2</sub> produced, the less the dwelling