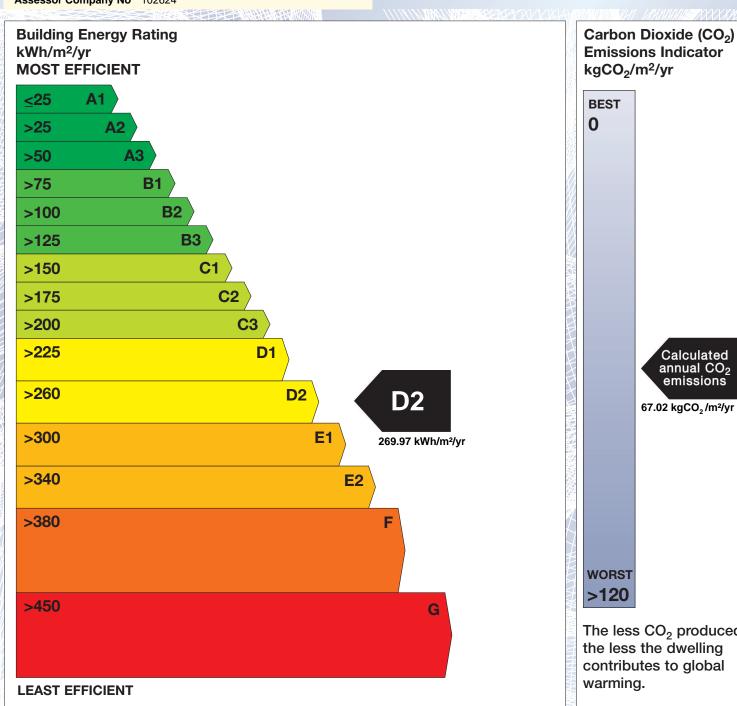

The Building Energy Rating (BER) is an indication of the energy performance of this dwelling. It covers energy use for space heating, water heating, ventilation and lighting, calculated on the basis of standard occupancy. It is expressed as primary energy use per unit floor area per year (kWh/m²/yr).

'A' rated properties are the most energy efficient and will tend to have the lowest energy bills.

**Emissions Indicator** Calculated annual CO2 emissions 67.02 kgCO<sub>2</sub>/m<sup>2</sup>/yr The less CO<sub>2</sub> produced, the less the dwelling contributes to global