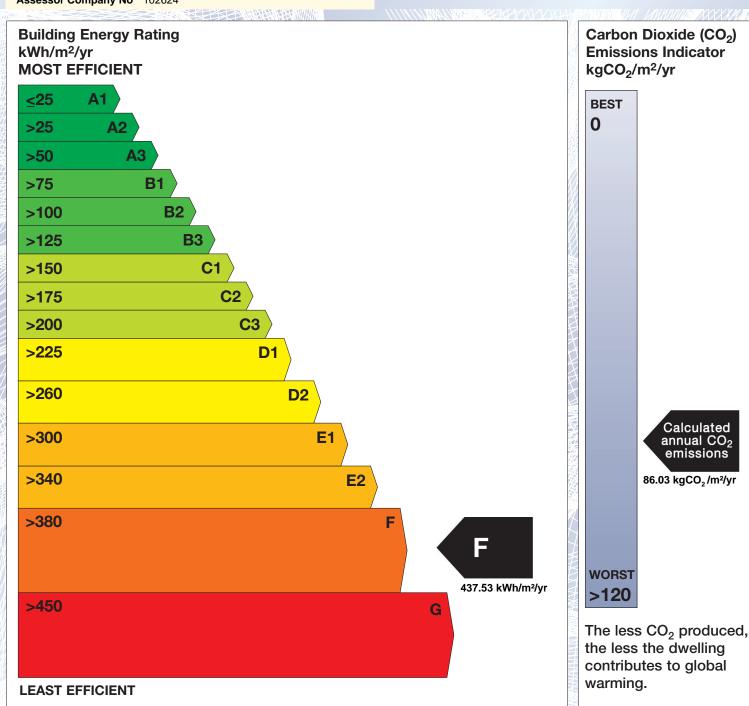

## BER for the building detailed below is:

F

**Address** APT NO 6 LES MOUETTES **CROOKHAVEN GOLEEN CORK** CO. CORK Eircode P81D652 113729107 **BER Number** Date of Issue 22/03/2021 Valid Until 22/03/2031 Assessor Number 107303 Assessor Company No 102624

The Building Energy Rating (BER) is an indication of the energy performance of this dwelling. It covers energy use for space heating, water heating, ventilation and lighting, calculated on the basis of standard occupancy. It is expressed as primary energy use per unit floor area per year (kWh/m²/yr).

'A' rated properties are the most energy efficient and will tend to have the lowest energy bills.

**IMPORTANT:** This BER is calculated on the basis of data provided to and by the BER Assessor, and using the version of the assessment software quoted below. A future BER assigned to this dwelling may be different, as a result of changes to the dwelling or to the assessment software.