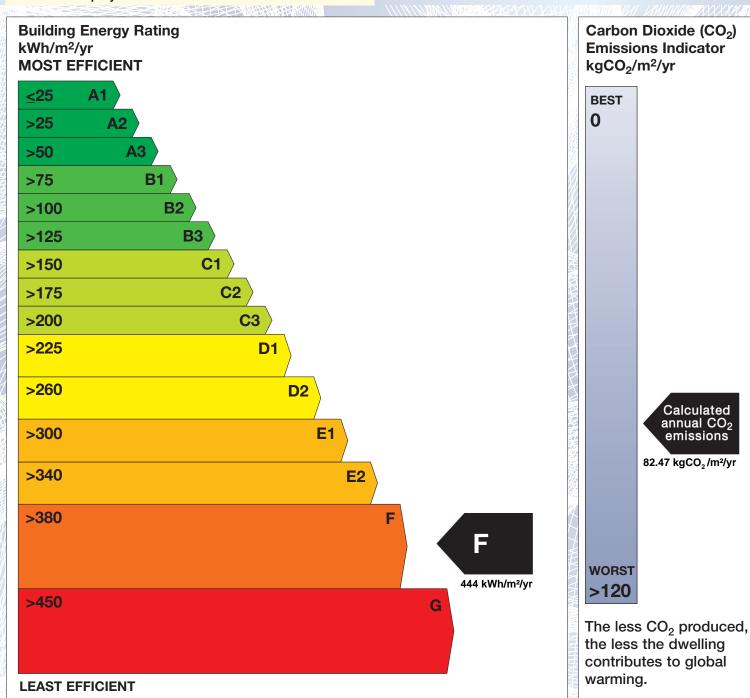

## BER for the building detailed below is:

F

| Address             | 1 ROCK VILLAS BLARNEY STREET CORK CO. CORK |
|---------------------|--------------------------------------------|
| Eircode             | T23V8EC                                    |
| BER Number          | 113884779                                  |
| Date of Issue       | 09/06/2021                                 |
| Valid Until         | 09/06/2031                                 |
| Assessor Number     | 105998                                     |
| Assessor Company No | 105997                                     |

The Building Energy Rating (BER) is an indication of the energy performance of this dwelling. It covers energy use for space heating, water heating, ventilation and lighting, calculated on the basis of standard occupancy. It is expressed as primary energy use per unit floor area per year (kWh/m²/yr).

'A' rated properties are the most energy efficient and will tend to have the lowest energy bills.

**Emissions Indicator** Calculated annual CO2 emissions 82.47 kgCO<sub>2</sub>/m<sup>2</sup>/yr

IMPORTANT: This BER is calculated on the basis of data provided to and by the BER Assessor, and using the version of the assessment software quoted below. A future BER assigned to this dwelling may be different, as a result of changes to the dwelling or to the assessment software.