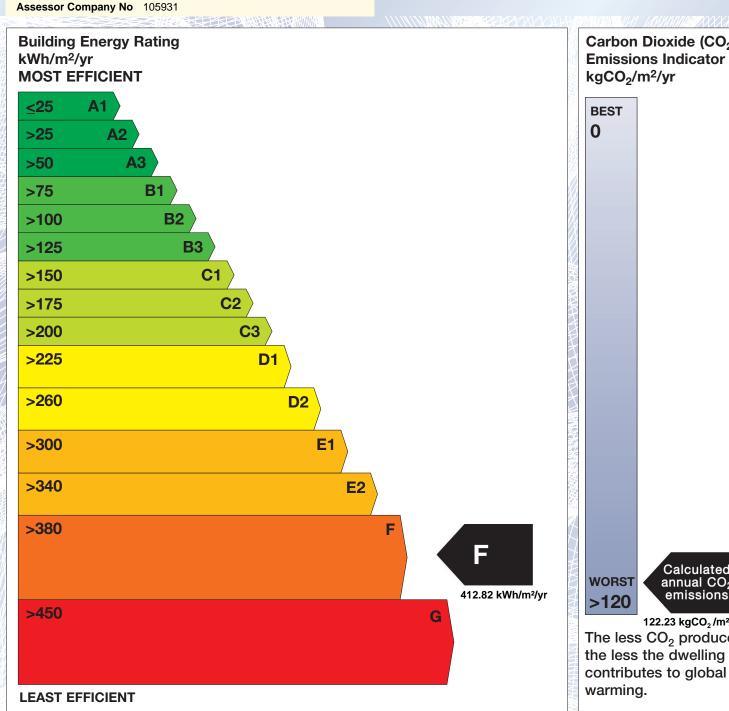

The Building Energy Rating (BER) is an indication of the energy performance of this dwelling. It covers energy use for space heating, water heating, ventilation and lighting, calculated on the basis of standard occupancy. It is expressed as primary energy use per unit floor area per year (kWh/m²/yr).

'A' rated properties are the most energy efficient and will tend to have the lowest energy bills.

Carbon Dioxide (CO<sub>2</sub>) **Emissions Indicator** 

Calculated annual CO2 emissions 122.23 kgCO<sub>2</sub>/m<sup>2</sup>/yr The less CO<sub>2</sub> produced,