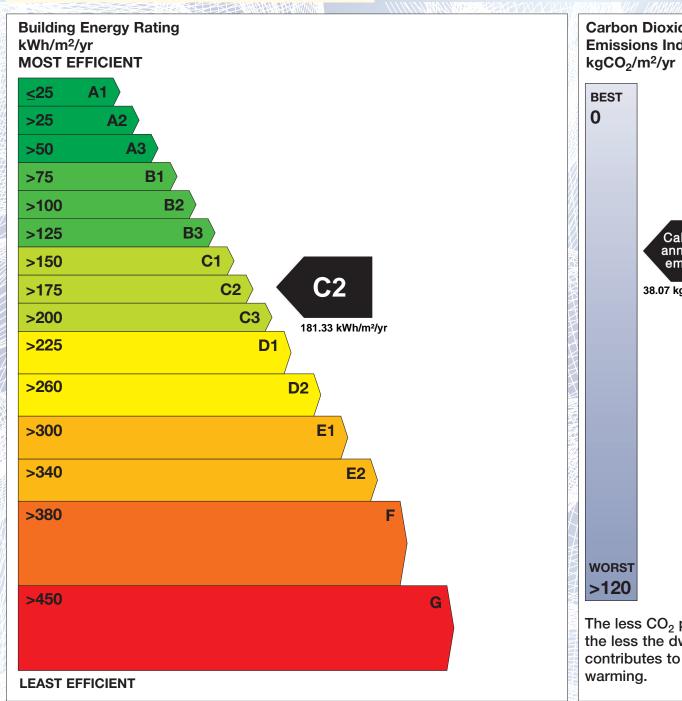

## BER for the building detailed below is:

C<sub>2</sub>

| Address             | 3 RIVERVIEW RIVERVIEW ESTATE BALLVOLANE CORK CO. CORK |
|---------------------|-------------------------------------------------------|
| Eircode             | T23NVR8                                               |
| BER Number          | 113516272                                             |
| Date of Issue       | 05/11/2020                                            |
| Valid Until         | 05/11/2030                                            |
| Assessor Number     | 105965                                                |
| Assessor Company No | 102624                                                |

The Building Energy Rating (BER) is an indication of the energy performance of this dwelling. It covers energy use for space heating, water heating, ventilation and lighting, calculated on the basis of standard occupancy. It is expressed as primary energy use per unit floor area per year (kWh/m²/yr).

'A' rated properties are the most energy efficient and will tend to have the lowest energy bills.

Carbon Dioxide (CO<sub>2</sub>) **Emissions Indicator** Calculated annual CO<sub>2</sub> emissions 38.07 kgCO<sub>2</sub>/m<sup>2</sup>/yr The less CO<sub>2</sub> produced, the less the dwelling contributes to global