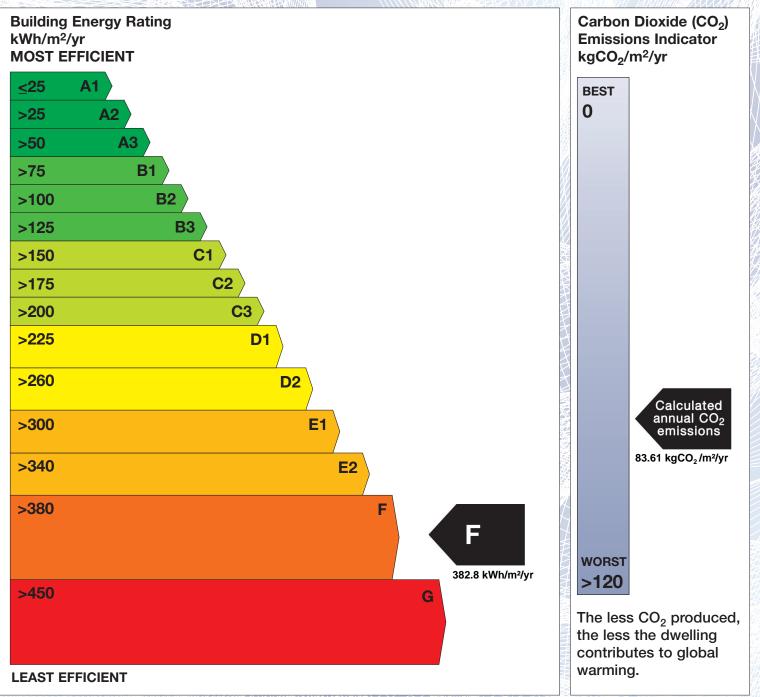

## **Building Energy Rating (BER)**

| BER for the building detailed below is: |                                                       | F       |
|-----------------------------------------|-------------------------------------------------------|---------|
| Address                                 | 46 HALLDENE AVENUE<br>BISHOPSTOWN<br>CORK<br>CO. CORK |         |
| Eircode                                 | T12HCW7                                               |         |
| BER Number                              | 114781040                                             |         |
| Date of Issue                           | 07/04/2022                                            |         |
| Valid Until                             | 07/04/2032                                            |         |
| Assessor Number                         | 102427                                                |         |
| Assessor Company No                     | 102427                                                | 841849W |

The Building Energy Rating (BER) is an indication of the energy performance of this dwelling. It covers energy use for space heating, water heating, ventilation and lighting, calculated on the basis of standard occupancy. It is expressed as primary energy use per unit floor area per year (kWh/m<sup>2</sup>/yr).

'A' rated properties are the most energy efficient and will tend to have the lowest energy bills.

**IMPORTANT:** This BER is calculated on the basis of data provided to and by the BER Assessor, and using the version of the assessment software quoted below. A future BER assigned to this dwelling may be different, as a result of changes to the dwelling or to the assessment software.