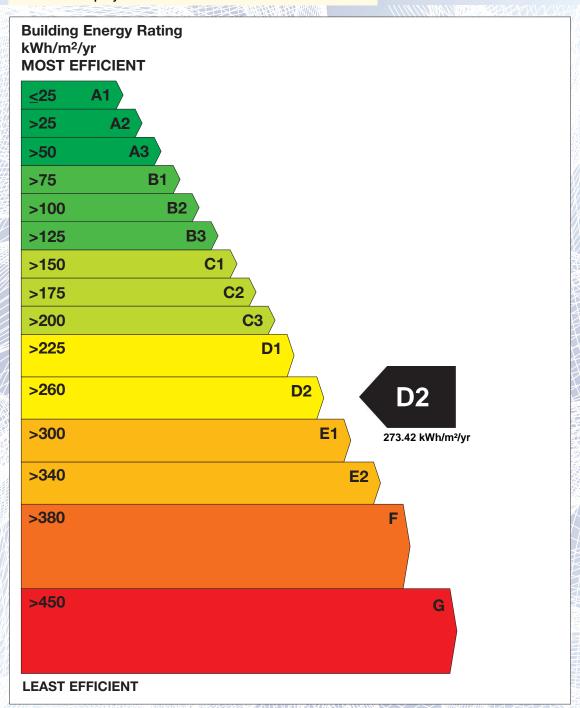

## **Building Energy Rating (BER)**

## BER for the building detailed below is:

**D2** 

| Address             | 1 BISHOPSCOURT AVENUE BISHOPSTOWN CORK CO. CORK |
|---------------------|-------------------------------------------------|
| Eircode             | T12XFT8                                         |
| BER Number          | 115024481                                       |
| Date of Issue       | 01/06/2022                                      |
| Valid Until         | 01/06/2032                                      |
| Assessor Number     | 102427                                          |
| Assessor Company No | 102427                                          |

The Building Energy Rating (BER) is an indication of the energy performance of this dwelling. It covers energy use for space heating, water heating, ventilation and lighting, calculated on the basis of standard occupancy. It is expressed as primary energy use per unit floor area per year (kWh/m²/yr).

'A' rated properties are the most energy efficient and will tend to have the lowest energy bills.

**IMPORTANT:** This BER is calculated on the basis of data provided to and by the BER Assessor, and using the version of the assessment software quoted below. A future BER assigned to this dwelling may be different, as a result of changes to the dwelling or to the assessment software.