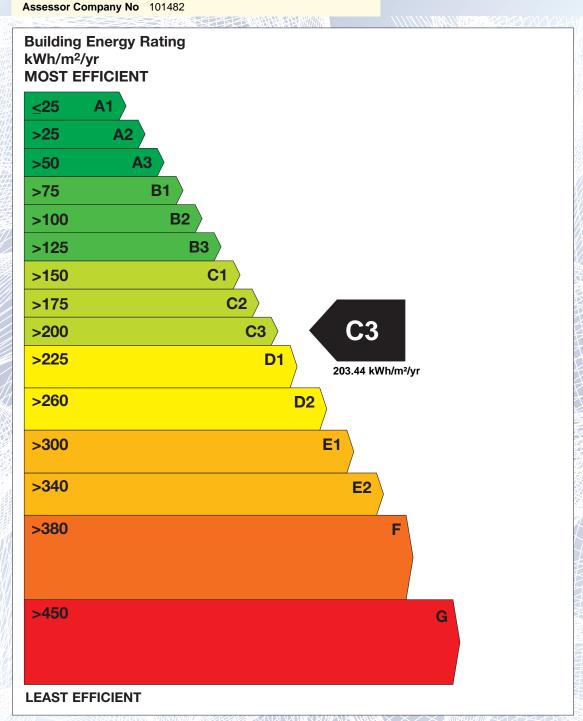

## BER for the building detailed below is:

Assessor Number

**C3** 

| Address       | 2 THE HELM OLIVEVILLE, CHURCH BAY ROAD CROSSHAVEN CO. CORK |
|---------------|------------------------------------------------------------|
| BER Number    | 102601911                                                  |
| Date of Issue | 12/11/2019                                                 |
| Valid Until   | 12/11/2019                                                 |

101482

The Building Energy Rating (BER) is an indication of the energy performance of this dwelling. It covers energy use for space heating, water heating, ventilation and lighting, calculated on the basis of standard occupancy. It is expressed as primary energy use per unit floor area per year (kWh/m²/yr).