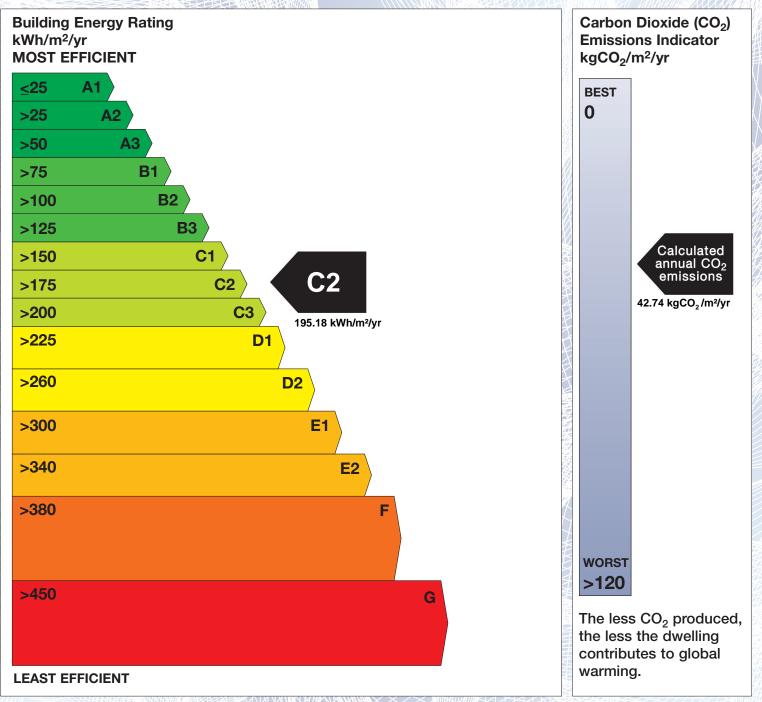

## **Building Energy Rating (BER)**

| BER for the building detailed below is: |                                                                  | C2    |
|-----------------------------------------|------------------------------------------------------------------|-------|
| Address                                 | 191 EAGLE VALLEY<br>SARSFIELD ROAD<br>WILTON<br>CORK<br>CO. CORK |       |
| BER Number                              | 107900664                                                        |       |
| Date of Issue                           | 22/04/2016                                                       |       |
| Valid Until                             | 22/04/2026                                                       |       |
| Assessor Number                         | 102427                                                           |       |
| Assessor Company No                     | 102427                                                           | NINDA |

The Building Energy Rating (BER) is an indication of the energy performance of this dwelling. It covers energy use for space heating, water heating, ventilation and lighting, calculated on the basis of standard occupancy. It is expressed as primary energy use per unit floor area per year (kWh/m<sup>2</sup>/yr).

'A' rated properties are the most energy efficient and will tend to have the lowest energy bills.

**IMPORTANT:** This BER is calculated on the basis of data provided to and by the BER Assessor, and using the version of the assessment software quoted below. A future BER assigned to this dwelling may be different, as a result of changes to the dwelling or to the assessment software.