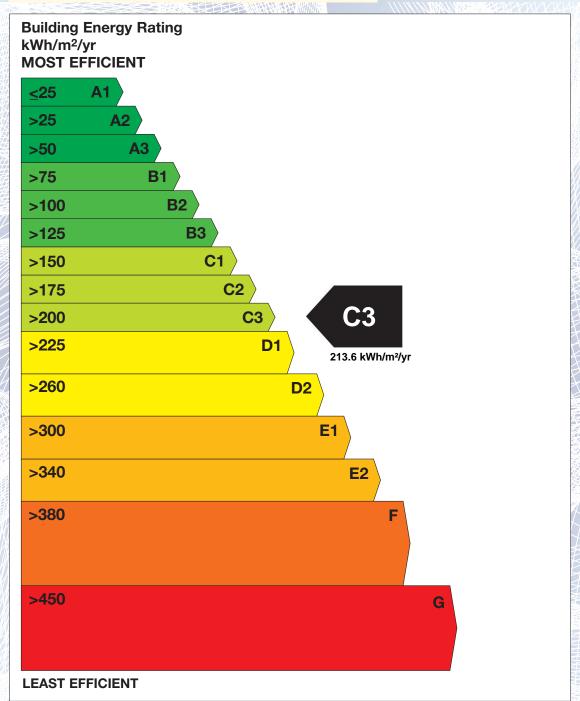

## BER for the building detailed below is:

**C**3

Address

9 WILLOW DRIVE
BELLFIELD
FERRYBANK
WATERFORD
CO. WATERFORD

BER Number

111138681

Date of Issue
29/05/2018

 BER Number
 111138681

 Date of Issue
 29/05/2018

 Valid Until
 29/05/2028

 Assessor Number
 106009

 Assessor Company No
 105971

The Building Energy Rating (BER) is an indication of the energy performance of this dwelling. It covers energy use for space heating, water heating, ventilation and lighting, calculated on the basis of standard occupancy. It is expressed as primary energy use per unit floor area per year (kWh/m²/yr).

'A' rated properties are the most energy efficient and will tend to have the lowest energy bills.

**IMPORTANT:** This BER is calculated on the basis of data provided to and by the BER Assessor, and using the version of the assessment software quoted below. A future BER assigned to this dwelling may be different, as a result of changes to the dwelling or to the assessment software.