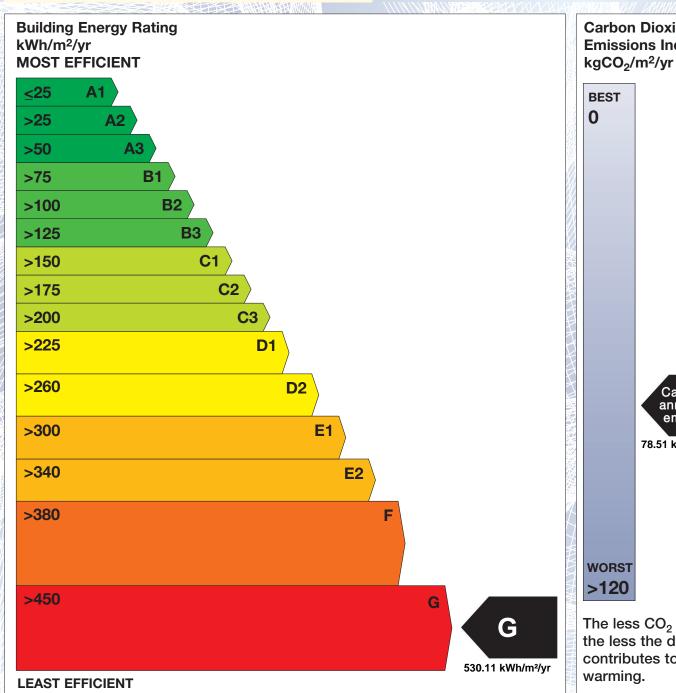

## BER for the building detailed below is:

G

**Address** LITTLEHOUSE **KNOCKROE CASTLEREA** CO. ROSCOMMON Eircode F45AD72 **BER Number** 117949347 Date of Issue 19/11/2024 Valid Until 19/11/2034 Assessor Number 107281 Assessor Company No 107280

The Building Energy Rating (BER) is an indication of the energy performance of this dwelling. It covers energy use for space heating, water heating, ventilation and lighting, calculated on the basis of standard occupancy. It is expressed as primary energy use per unit floor area per year (kWh/m²/yr).

'A' rated properties are the most energy efficient and will tend to have the lowest energy bills.

Carbon Dioxide (CO<sub>2</sub>) **Emissions Indicator** Calculated annual CO2 emissions 78.51 kgCO<sub>2</sub>/m<sup>2</sup>/yr

The less CO<sub>2</sub> produced, the less the dwelling contributes to global

IMPORTANT: This BER is calculated on the basis of data provided to and by the BER Assessor, and using the version of the assessment software quoted below. A future BER assigned to this dwelling may be different, as a result of changes to the dwelling or to the assessment software.