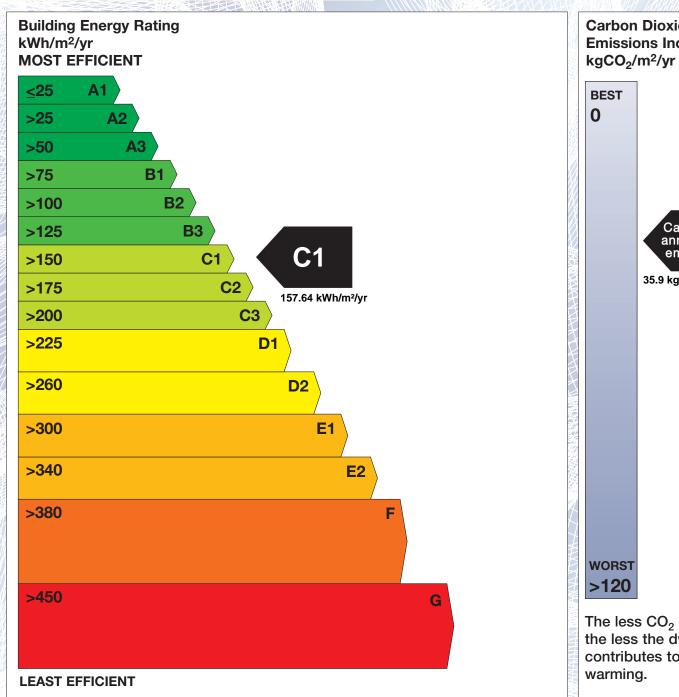

## BER for the building detailed below is:

**C1** 

**Address** 42 OLDWOOD **ARDSALLAGHBEG** CO. ROSCOMMON Eircode F42FW67 **BER Number** 117470286 Date of Issue 31/05/2024 Valid Until 31/05/2034 Assessor Number 100608 Assessor Company No 102624

The Building Energy Rating (BER) is an indication of the energy performance of this dwelling. It covers energy use for space heating, water heating, ventilation and lighting, calculated on the basis of standard occupancy. It is expressed as primary energy use per unit floor area per year (kWh/m²/yr).

'A' rated properties are the most energy efficient and will tend to have the lowest energy bills.

Carbon Dioxide (CO<sub>2</sub>) **Emissions Indicator** Calculated annual CO<sub>2</sub> emissions 35.9 kgCO<sub>2</sub>/m<sup>2</sup>/yr The less CO<sub>2</sub> produced, the less the dwelling contributes to global