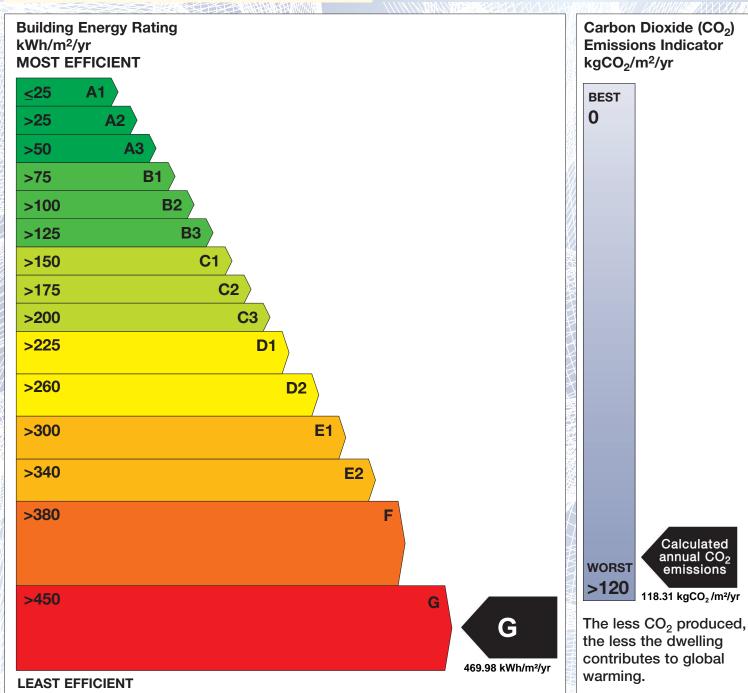

## BER for the building detailed below is:

G

**Address CLOONYOGAN FOURMILEHOUSE ROSCOMMON** CO. ROSCOMMON Eircode F45FC61 **BER Number** 115573529 Date of Issue 07/10/2022 Valid Until 07/10/2032

107281

Assessor Number

'A' rated properties are the most energy efficient and will tend to have the lowest energy bills.

**Emissions Indicator** kgCO<sub>2</sub>/m<sup>2</sup>/yr Calculated annual CO2 emissions 118.31 kgCO<sub>2</sub>/m<sup>2</sup>/yr