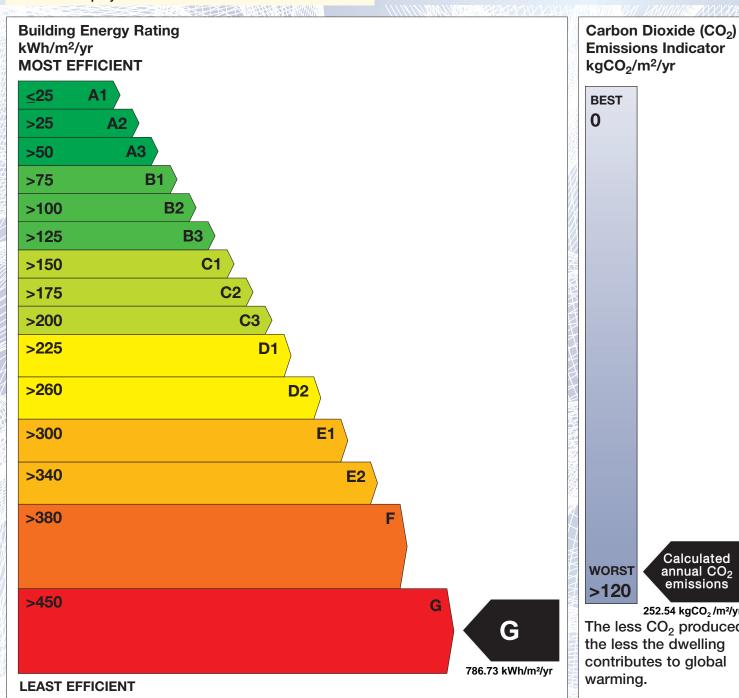

## BER for the building detailed below is:

G

**Address** MULLEN **FRENCHPARK CASTLEREA** CO. ROSCOMMON Eircode F45Y098 **BER Number** 117557231 Date of Issue 04/07/2024 Valid Until 04/07/2034 Assessor Number 107281 Assessor Company No 107280

The Building Energy Rating (BER) is an indication of the energy performance of this dwelling. It covers energy use for space heating, water heating, ventilation and lighting, calculated on the basis of standard occupancy. It is expressed as primary energy use per unit floor area per year (kWh/m²/yr).

'A' rated properties are the most energy efficient and will tend to have the lowest energy bills.

**Emissions Indicator** 

Calculated annual CO<sub>2</sub> emissions

252.54 kgCO<sub>2</sub>/m<sup>2</sup>/yr The less CO<sub>2</sub> produced, the less the dwelling contributes to global