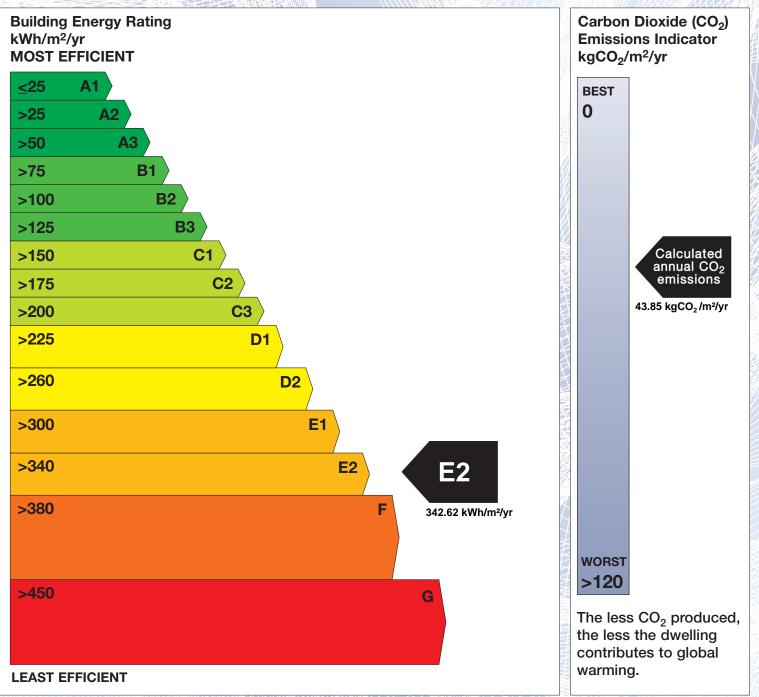

## **Building Energy Rating (BER)**

| BER for the building detailed below is: |                     |                                                    | E2       |
|-----------------------------------------|---------------------|----------------------------------------------------|----------|
|                                         | Address             | 6 CORRIB APTS<br>SHANTALLA<br>GALWAY<br>CO. GALWAY |          |
|                                         | Eircode             | H91RRY9                                            |          |
|                                         | BER Number          | 101160604                                          |          |
|                                         | Date of Issue       | 12/09/2023                                         |          |
|                                         | Valid Until         | 12/09/2033                                         |          |
|                                         | Assessor Number     | 106005                                             |          |
|                                         | Assessor Company No | 106004                                             | 14.INDIA |
|                                         |                     |                                                    |          |

The Building Energy Rating (BER) is an indication of the energy performance of this dwelling. It covers energy use for space heating, water heating, ventilation and lighting, calculated on the basis of standard occupancy. It is expressed as primary energy use per unit floor area per year (kWh/m<sup>2</sup>/yr).

'A' rated properties are the most energy efficient and will tend to have the lowest energy bills.

**IMPORTANT:** This BER is calculated on the basis of data provided to and by the BER Assessor, and using the version of the assessment software quoted below. A future BER assigned to this dwelling may be different, as a result of changes to the dwelling or to the assessment software.