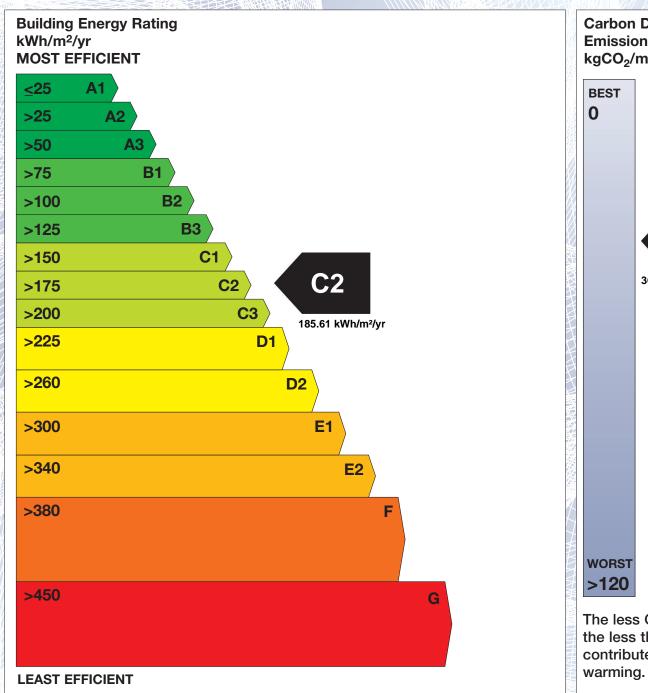

## BER for the building detailed below is:

C<sub>2</sub>

| Address             | 158A RAHYLIN GLEBE<br>BALLYBANE<br>CO. GALWAY |
|---------------------|-----------------------------------------------|
| Eircode             | H91C369                                       |
| BER Number          | 114721434                                     |
| Date of Issue       | 11/03/2022                                    |
| Valid Until         | 11/03/2032                                    |
| Assessor Number     | 106005                                        |
| Assessor Company No | 106004                                        |

The Building Energy Rating (BER) is an indication of the energy performance of this dwelling. It covers energy use for space heating, water heating, ventilation and lighting, calculated on the basis of standard occupancy. It is expressed as primary energy use per unit floor area per year (kWh/m²/yr).

'A' rated properties are the most energy efficient and will tend to have the lowest energy bills.

Carbon Dioxide (CO<sub>2</sub>) **Emissions Indicator** kgCO<sub>2</sub>/m<sup>2</sup>/yr Calculated annual CO<sub>2</sub> emissions 36.5 kgCO<sub>2</sub>/m<sup>2</sup>/yr The less CO<sub>2</sub> produced, the less the dwelling contributes to global