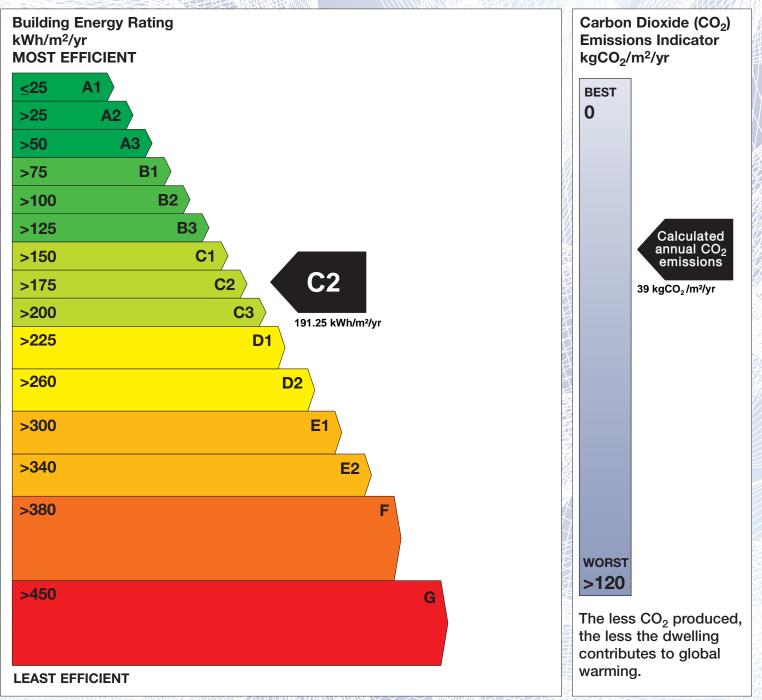

## **Building Energy Rating (BER)**

| BER for the building detailed below is: |                                                      | C2           |
|-----------------------------------------|------------------------------------------------------|--------------|
| Address                                 | 28 ORANCOURT<br>ORAN COURT<br>ORANMORE<br>CO. GALWAY |              |
| Eircode                                 | H91Y8H7                                              |              |
| BER Number                              | 108445628                                            |              |
| Date of Issue                           | 24/05/2024                                           |              |
| Valid Until                             | 24/05/2034                                           |              |
| Assessor Number                         | 100608                                               |              |
| Assessor Company No                     | 102624                                               | 11.11.11.11. |
| ID THE REPORT OF A                      |                                                      | NU NU NU NU  |

The Building Energy Rating (BER) is an indication of the energy performance of this dwelling. It covers energy use for space heating, water heating, ventilation and lighting, calculated on the basis of standard occupancy. It is expressed as primary energy use per unit floor area per year (kWh/m<sup>2</sup>/yr).

'A' rated properties are the most energy efficient and will tend to have the lowest energy bills.

**IMPORTANT:** This BER is calculated on the basis of data provided to and by the BER Assessor, and using the version of the assessment software quoted below. A future BER assigned to this dwelling may be different, as a result of changes to the dwelling or to the assessment software.