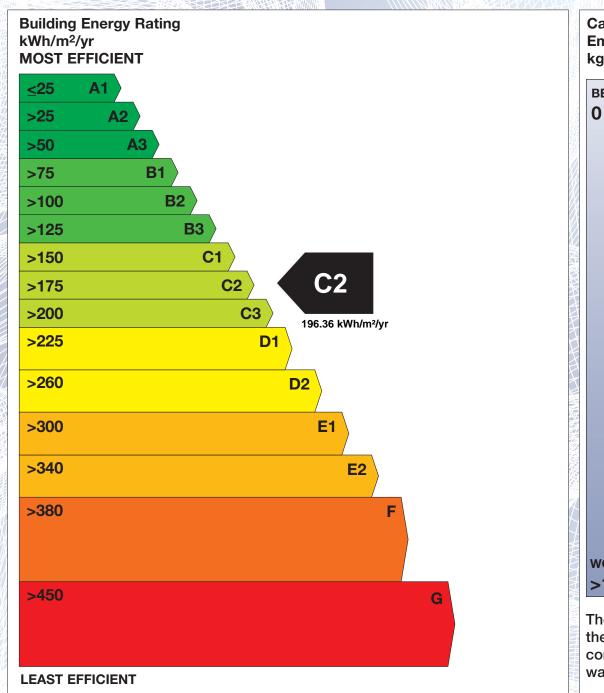

## BER for the building detailed below is:

Assessor Company No 100402

C<sub>2</sub>

 Address
 43 RIVER CREST DUBLIN ROAD TUAM CO. GALWAY

 Eircode
 H54C429

 BER Number
 104191655

 Date of Issue
 03/11/2021

 Valid Until
 03/11/2031

 Assessor Number
 105299

The Building Energy Rating (BER) is an indication of the energy performance of this dwelling. It covers energy use for space heating, water heating, ventilation and lighting, calculated on the basis of standard occupancy. It is expressed as primary energy use per unit floor area per year (kWh/m²/yr).

'A' rated properties are the most energy efficient and will tend to have the lowest energy bills.

Carbon Dioxide (CO<sub>2</sub>) **Emissions Indicator** kgCO<sub>2</sub>/m<sup>2</sup>/yr **BEST** Calculated annual CO<sub>2</sub> emissions 48.07 kgCO<sub>2</sub>/m<sup>2</sup>/yr WORST >120 The less CO<sub>2</sub> produced, the less the dwelling contributes to global warming.