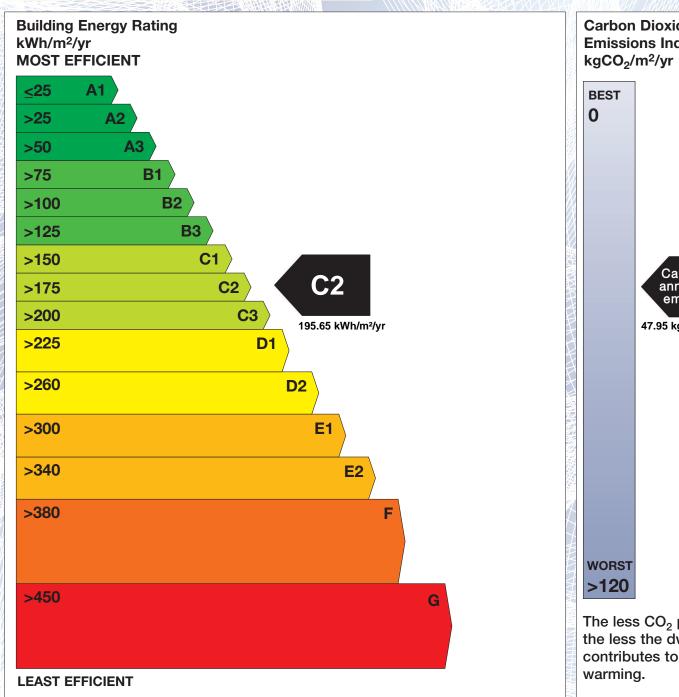

## BER for the building detailed below is:

C<sub>2</sub>

**Address 42 RIVER CREST DUBLIN ROAD TUAM** CO. GALWAY Eircode H54E519 **BER Number** 101604924 Date of Issue 03/11/2021 Valid Until 03/11/2031 Assessor Number 105299 Assessor Company No 100402

The Building Energy Rating (BER) is an indication of the energy performance of this dwelling. It covers energy use for space heating, water heating, ventilation and lighting, calculated on the basis of standard occupancy. It is expressed as primary energy use per unit floor area per year (kWh/m²/yr).

'A' rated properties are the most energy efficient and will tend to have the lowest energy bills.

Carbon Dioxide (CO<sub>2</sub>) **Emissions Indicator** Calculated annual CO<sub>2</sub> emissions 47.95 kgCO<sub>2</sub>/m<sup>2</sup>/yr The less CO<sub>2</sub> produced, the less the dwelling contributes to global