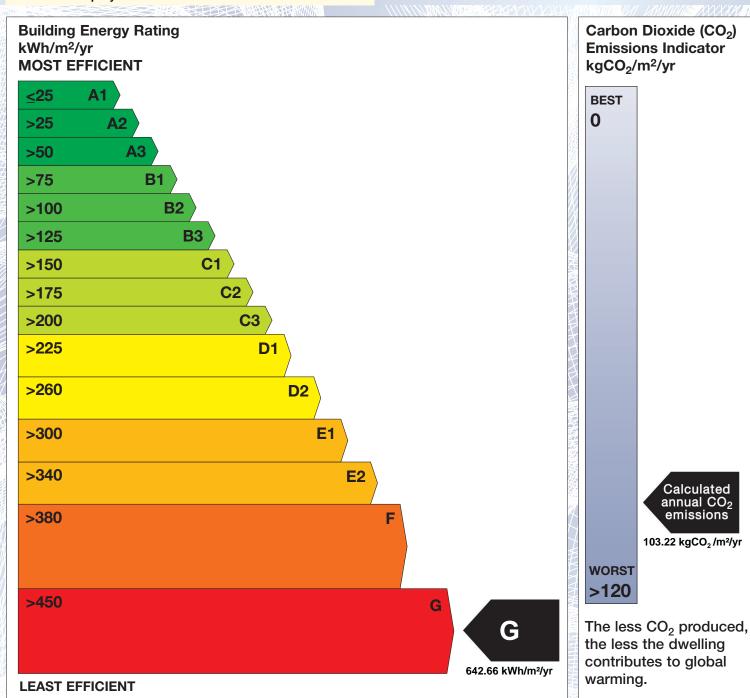

## BER for the building detailed below is:

G

| Address             | ACHILL SOUND<br>ACHILL<br>CO. MAYO |
|---------------------|------------------------------------|
| Eircode             | F28YT02                            |
| BER Number          | 117382689                          |
| Date of Issue       | 29/04/2024                         |
| Valid Until         | 29/04/2034                         |
| Assessor Number     | 102187                             |
| Assessor Company No | 102187                             |

The Building Energy Rating (BER) is an indication of the energy performance of this dwelling. It covers energy use for space heating, water heating, ventilation and lighting, calculated on the basis of standard occupancy. It is expressed as primary energy use per unit floor area per year (kWh/m²/yr).

'A' rated properties are the most energy efficient and will tend to have the lowest energy bills.

**Emissions Indicator** Calculated annual CO<sub>2</sub> emissions 103.22 kgCO<sub>2</sub>/m<sup>2</sup>/yr