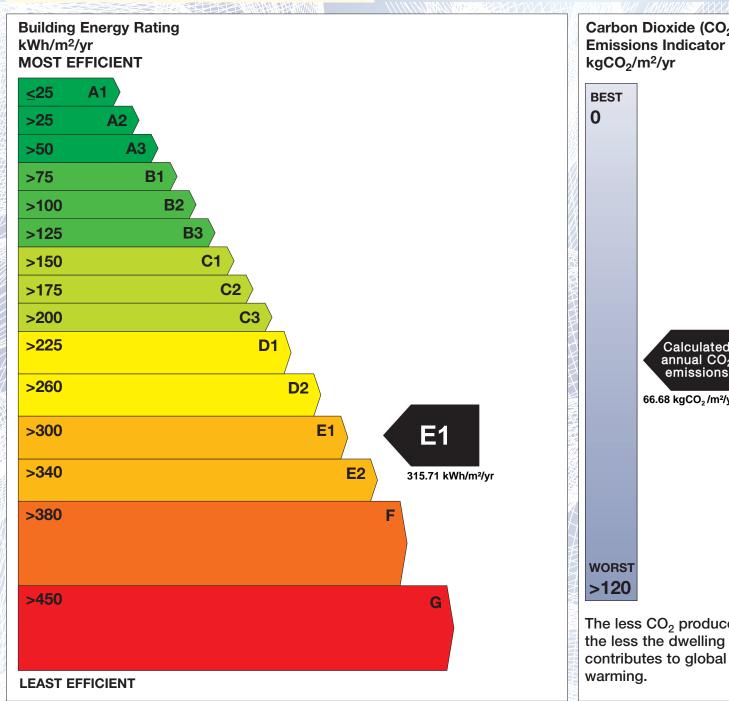

## BER for the building detailed below is:

**E1** 

| Address             | BUNGALOW<br>ACHILL SOUND<br>CO. MAYO |
|---------------------|--------------------------------------|
| BER Number          | 109316034                            |
| Date of Issue       | 08/12/2016                           |
| Valid Until         | 08/12/2026                           |
| Assessor Number     | 105759                               |
| Assessor Company No | 105756                               |

The Building Energy Rating (BER) is an indication of the energy performance of this dwelling. It covers energy use for space heating, water heating, ventilation and lighting, calculated on the basis of standard occupancy. It is expressed as primary energy use per unit floor area per year (kWh/m²/yr).

'A' rated properties are the most energy efficient and will tend to have the lowest energy bills.

Carbon Dioxide (CO<sub>2</sub>) **Emissions Indicator** Calculated annual CO2 emissions 66.68 kgCO<sub>2</sub>/m²/yr The less CO<sub>2</sub> produced, the less the dwelling