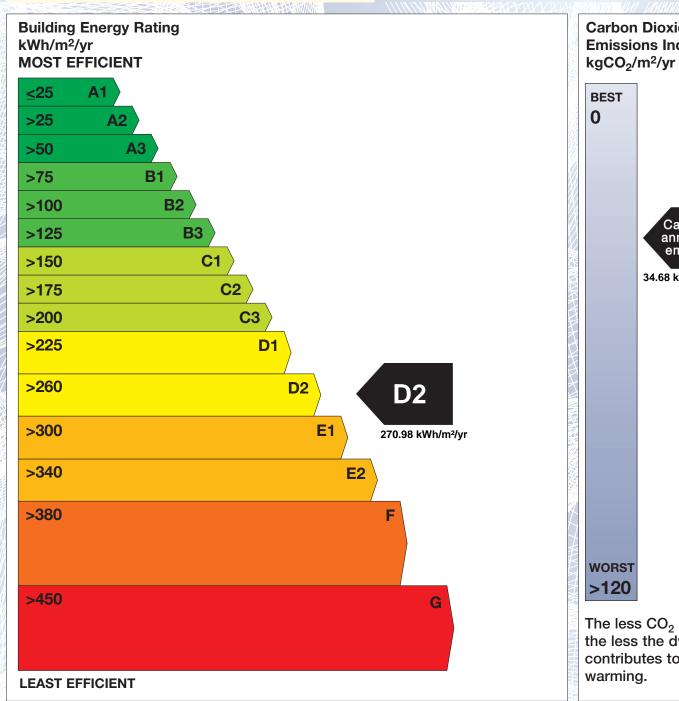

## **Building Energy Rating (BER)**

BER for the building detailed below is:

**D2** 

**Address APT 23 NEPHIN HALLS** HOPKINS ROAD **CASTLEBAR** CO. MAYO Eircode F23KN60 106048218 **BER Number** Date of Issue 25/11/2024 Valid Until 25/11/2034 Assessor Number 108782 Assessor Company No 108781

'A' rated properties are the most energy efficient and will tend to have the lowest energy bills.

Carbon Dioxide (CO<sub>2</sub>) **Emissions Indicator** Calculated annual CO2 emissions 34.68 kgCO<sub>2</sub>/m<sup>2</sup>/yr The less CO<sub>2</sub> produced, the less the dwelling contributes to global