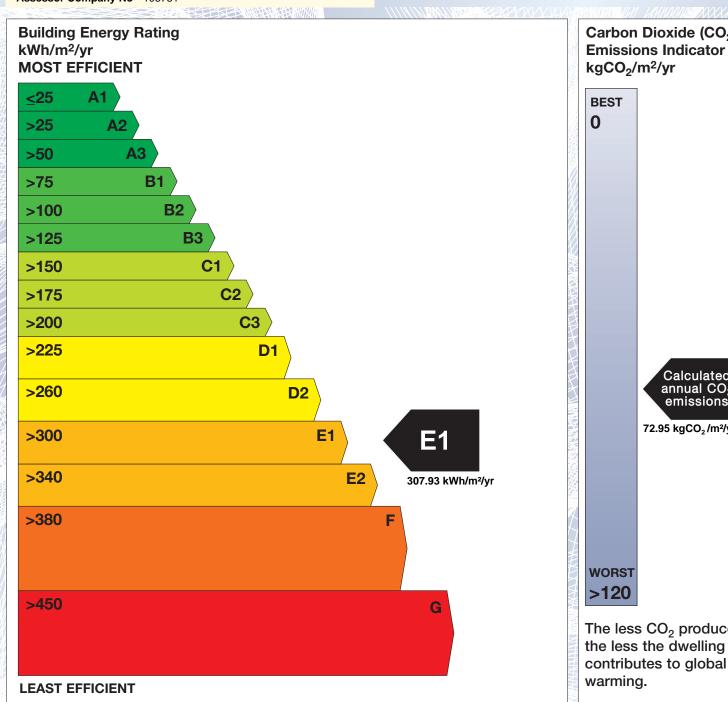

The Building Energy Rating (BER) is an indication of the energy performance of this dwelling. It covers energy use for space heating, water heating, ventilation and lighting, calculated on the basis of standard occupancy. It is expressed as primary energy use per unit floor area per year (kWh/m²/yr).

'A' rated properties are the most energy efficient and will tend to have the lowest energy bills.

Carbon Dioxide (CO<sub>2</sub>) **Emissions Indicator** Calculated annual CO2 emissions 72.95 kgCO<sub>2</sub>/m<sup>2</sup>/yr The less CO<sub>2</sub> produced, the less the dwelling