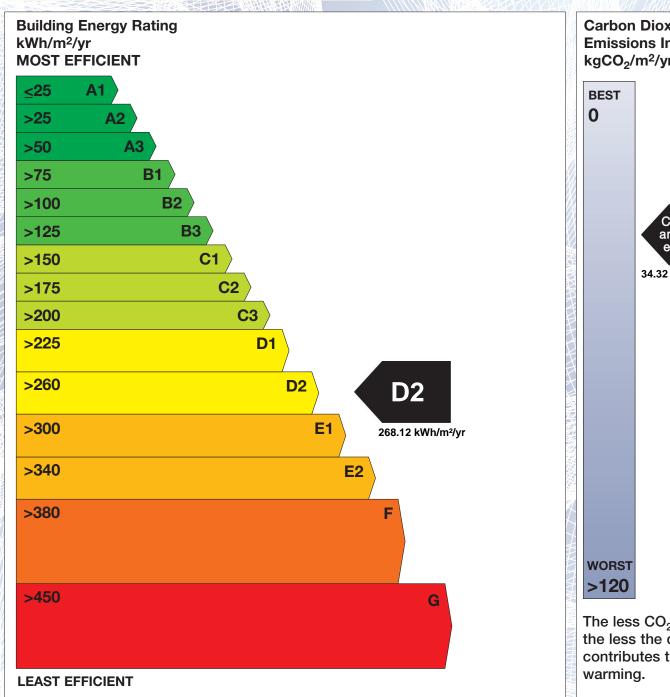

## **Building Energy Rating (BER)**

BER for the building detailed below is:

**D2** 

**Address APARTMENT 2 CHARLES STREET** THE GROVE LR **CASTLEBAR** CO. MAYO Eircode F23TX32 105223283 **BER Number** Date of Issue 11/03/2024 Valid Until 11/03/2034 Assessor Number 108893 Assessor Company No 102624

'A' rated properties are the most energy efficient and will tend to have the lowest energy bills.

Carbon Dioxide (CO<sub>2</sub>) **Emissions Indicator** kgCO<sub>2</sub>/m<sup>2</sup>/yr Calculated annual CO2 emissions 34.32 kgCO<sub>2</sub>/m<sup>2</sup>/yr The less CO<sub>2</sub> produced, the less the dwelling contributes to global