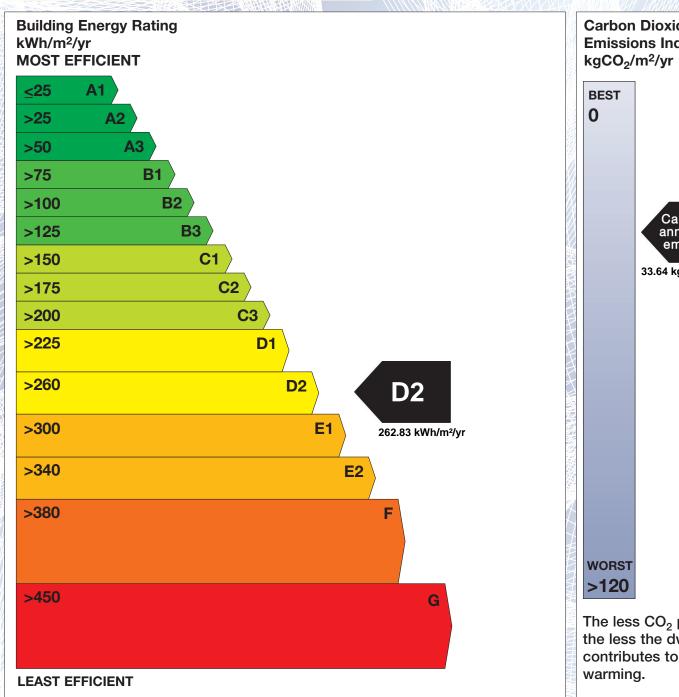

## **Building Energy Rating (BER)**

BER for the building detailed below is:

**D2** 

**Address APARTMENT 3 CHARLES STREET** THE GROVE LR **CASTLEBAR** CO. MAYO Eircode F23X670 105223317 **BER Number** Date of Issue 11/03/2024 Valid Until 11/03/2034 Assessor Number 108893 Assessor Company No 102624

'A' rated properties are the most energy efficient and will tend to have the lowest energy bills.

Carbon Dioxide (CO<sub>2</sub>) **Emissions Indicator** Calculated annual CO2 emissions 33.64 kgCO<sub>2</sub>/m<sup>2</sup>/yr The less CO<sub>2</sub> produced, the less the dwelling contributes to global