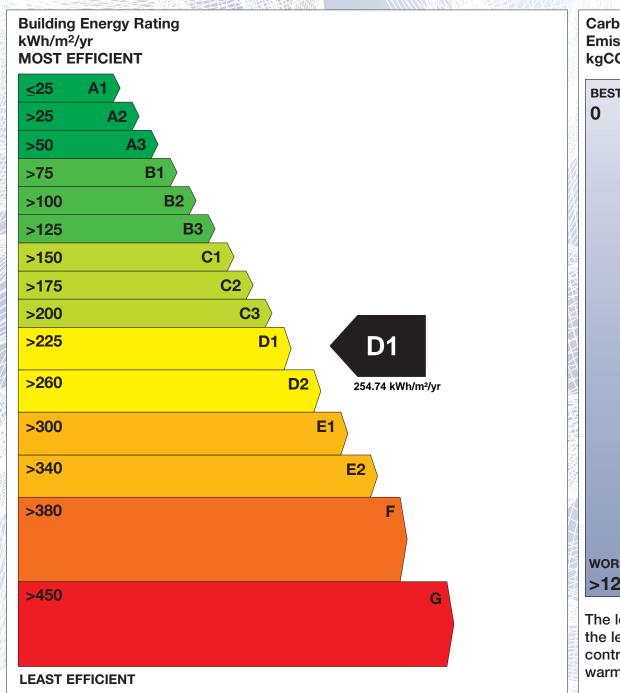

## **Building Energy Rating (BER)**

BER for the building detailed below is:

**D1** 

Address

APT 4 THE GROVE
CHARLES STREET
LR
CASTLEBAR
CO. MAYO

Eircode
F45CV62

BER Number

105223358

'A' rated properties are the most energy efficient and will tend to have the lowest energy bills.

Carbon Dioxide (CO<sub>2</sub>) **Emissions Indicator** kgCO<sub>2</sub>/m<sup>2</sup>/yr **BEST** Calculated annual CO<sub>2</sub> emissions 32.61 kgCO<sub>2</sub>/m<sup>2</sup>/yr WORST >120 The less CO<sub>2</sub> produced, the less the dwelling contributes to global warming.