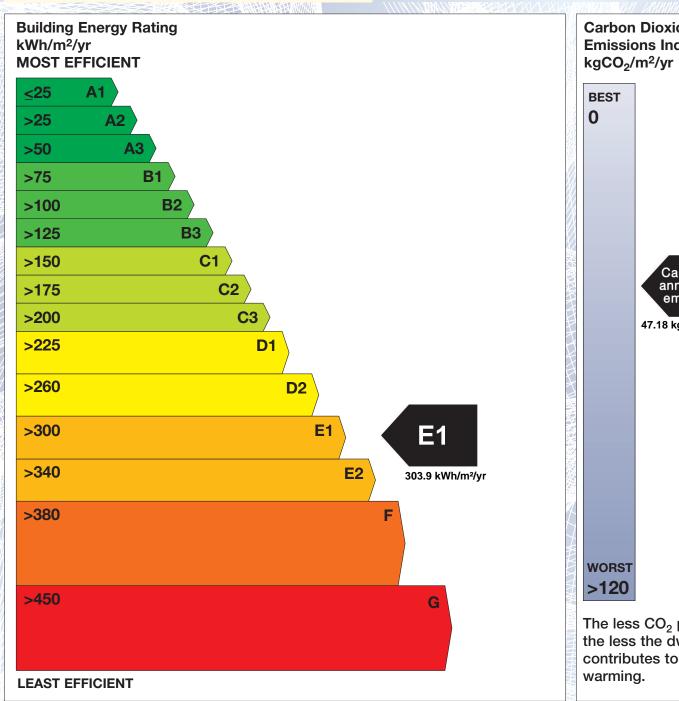

## **Building Energy Rating (BER)**

BER for the building detailed below is:

**E1** 

**Address APARTMENT 1 CHARLES STREET** THE GROVE LR **CASTLEBAR** CO. MAYO Eircode F23YW95 105223374 **BER Number** Date of Issue 15/05/2024 Valid Until 15/05/2034 Assessor Number 102187 Assessor Company No 102187

The Building Energy Rating (BER) is an indication of the energy performance of this dwelling. It covers energy use for space heating, water heating, ventilation and lighting, calculated on the basis of standard occupancy. It is expressed as primary energy use per unit floor area per year (kWh/m²/yr).

'A' rated properties are the most energy efficient and will tend to have the lowest energy bills.

Carbon Dioxide (CO<sub>2</sub>) **Emissions Indicator** Calculated annual CO2 emissions 47.18 kgCO<sub>2</sub>/m<sup>2</sup>/yr The less CO<sub>2</sub> produced, the less the dwelling contributes to global