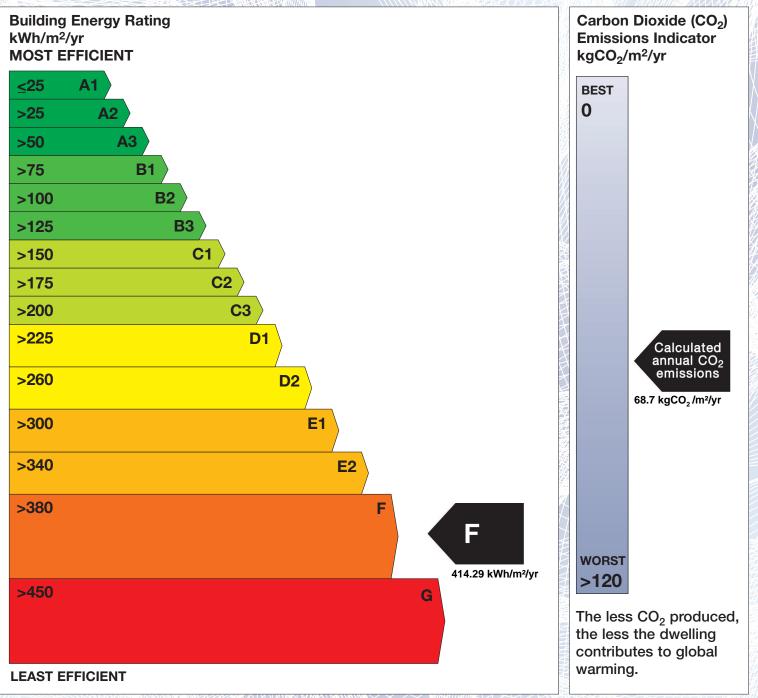

## **Building Energy Rating (BER)**

| BER for the buildi  | ng detailed below is:                    | = |
|---------------------|------------------------------------------|---|
| Address             | 1 PARKMORE TERRACE<br>TUAM<br>CO. GALWAY |   |
| BER Number          | 110760014                                |   |
| Date of Issue       | 08/02/2018                               |   |
| Valid Until         | 08/02/2028                               |   |
| Assessor Number     | 105269                                   |   |
| Assessor Company No | 100158                                   |   |

The Building Energy Rating (BER) is an indication of the energy performance of this dwelling. It covers energy use for space heating, water heating, ventilation and lighting, calculated on the basis of standard occupancy. It is expressed as primary energy use per unit floor area per year (kWh/m<sup>2</sup>/yr).

'A' rated properties are the most energy efficient and will tend to have the lowest energy bills.

**IMPORTANT:** This BER is calculated on the basis of data provided to and by the BER Assessor, and using the version of the assessment software quoted below. A future BER assigned to this dwelling may be different, as a result of changes to the dwelling or to the assessment software.