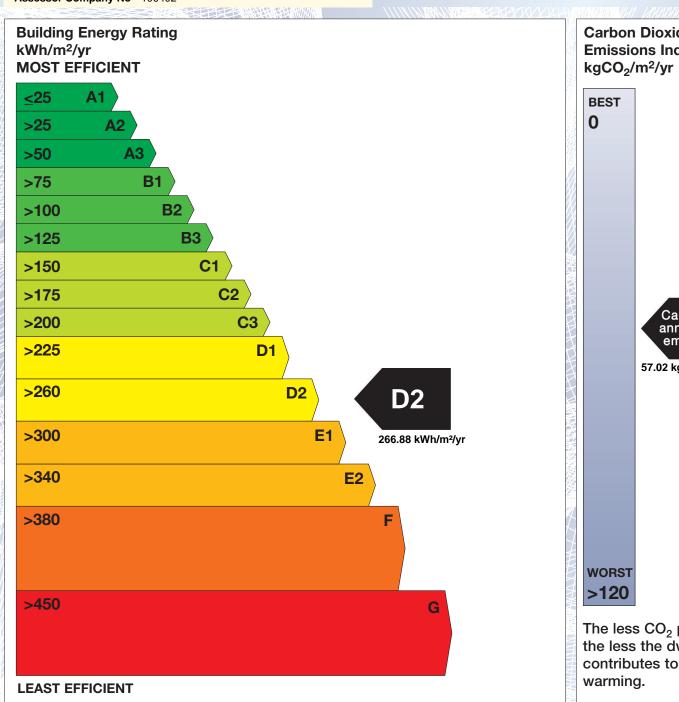

## BER for the building detailed below is:

**D2** 

| Address | 3A THE TERRACE |
|---------|----------------|
|         | THE COTTAGES   |

BALLYBANE, CO. GALWAY

**GALWAY CITY** 

**BER Number** 110399664 Date of Issue 21/11/2017 Valid Until 21/11/2027 Assessor Number 105299 Assessor Company No 100402

The Building Energy Rating (BER) is an indication of the energy performance of this dwelling. It covers energy use for space heating, water heating, ventilation and lighting, calculated on the basis of standard occupancy. It is expressed as primary energy use per unit floor area per year (kWh/m²/yr).

'A' rated properties are the most energy efficient and will tend to have the lowest energy bills.

Carbon Dioxide (CO<sub>2</sub>) **Emissions Indicator** Calculated annual CO2 emissions 57.02 kgCO<sub>2</sub>/m<sup>2</sup>/yr The less CO<sub>2</sub> produced, the less the dwelling contributes to global