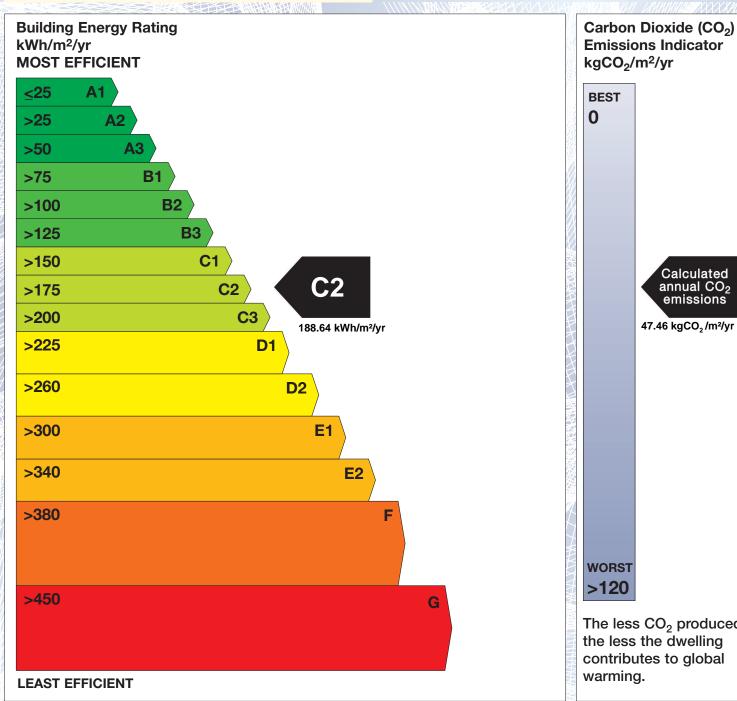

## **Building Energy Rating (BER)**

BER for the building detailed below is:

C<sub>2</sub>

| Address             | 46 HAZEL COURT<br>CONVENT ROAD<br>BALLINROBE<br>CO. MAYO |
|---------------------|----------------------------------------------------------|
| BER Number          | 111308813                                                |
| Date of Issue       | 02/08/2018                                               |
| Valid Until         | 02/08/2028                                               |
| Assessor Number     | 100966                                                   |
| Assessor Company No | 100965                                                   |

'A' rated properties are the most energy efficient and will tend to have the lowest energy bills.

**Emissions Indicator** Calculated annual CO2 emissions 47.46 kgCO<sub>2</sub>/m<sup>2</sup>/yr The less CO<sub>2</sub> produced, the less the dwelling contributes to global