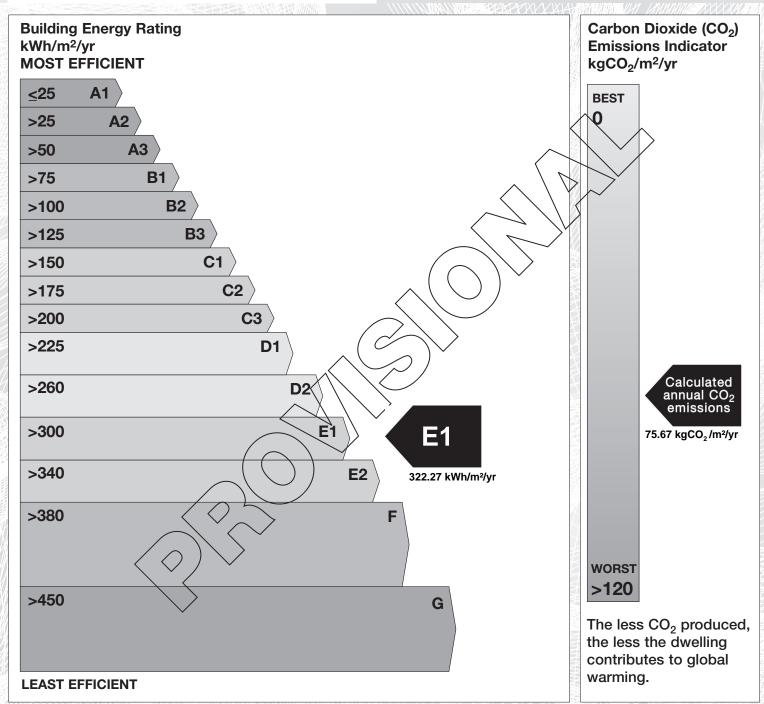

## Provisional BER for the building detailed below is:

**E1** 

Address MILLTOWN

BELLAGELLY SOUTH

GLENAMOY CO. MAYO

Eircode

 BER Number
 112973623

 Date of Issue
 05/03/2020

 Valid Until
 05/03/2022

 Assessor Number
 100608

 Assessor Company No
 102624

The Building Energy Rating (BER) is an indication of the energy performance of this dwelling. It covers energy use for space heating, water heating, ventilation and lighting, calculated on the basis of standard occupancy. It is expressed as primary energy use per unit floor area per year (kWh/m²/yr).

'A' rated properties are the most energy efficient and will tend to have the lowest energy bills.

**IMPORTANT:** This provisional BER is calculated on the basis of pre-construction plans and specifications provided to the BER assessor, and using the version of the assessment software quoted below. The BER assigned to this dwelling on completion may be different, in the event of changes to those plans or specifications, or to the assessment software.