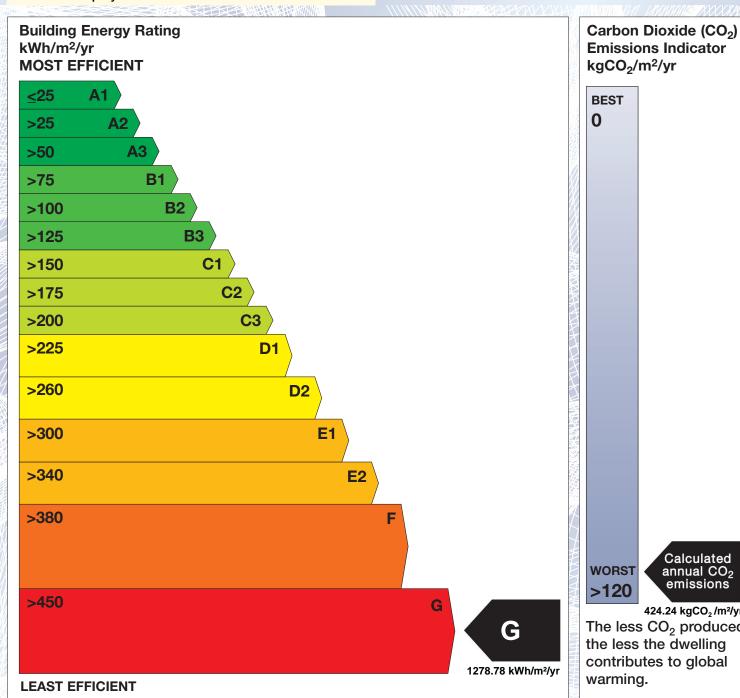

## BER for the building detailed below is:

G

| Address             | CREAGH ROAD<br>BALLINROBE<br>CO. MAYO |
|---------------------|---------------------------------------|
| BER Number          | 112889217                             |
| Date of Issue       | 31/01/2020                            |
| Valid Until         | 31/01/2030                            |
| Assessor Number     | 100403                                |
| Assessor Company No | 100402                                |

The Building Energy Rating (BER) is an indication of the energy performance of this dwelling. It covers energy use for space heating, water heating, ventilation and lighting, calculated on the basis of standard occupancy. It is expressed as primary energy use per unit floor area per year (kWh/m²/yr).

'A' rated properties are the most energy efficient and will tend to have the lowest energy bills.

**Emissions Indicator** kgCO<sub>2</sub>/m<sup>2</sup>/yr

emissions 424.24 kgCO<sub>2</sub>/m<sup>2</sup>/yr The less CO<sub>2</sub> produced,

Calculated

annual CO<sub>2</sub>

the less the dwelling contributes to global warming.

IMPORTANT: This BER is calculated on the basis of data provided to and by the BER Assessor, and using the version of the assessment software quoted below. A future BER assigned to this dwelling may be different, as a result of changes to the dwelling or to the assessment software.