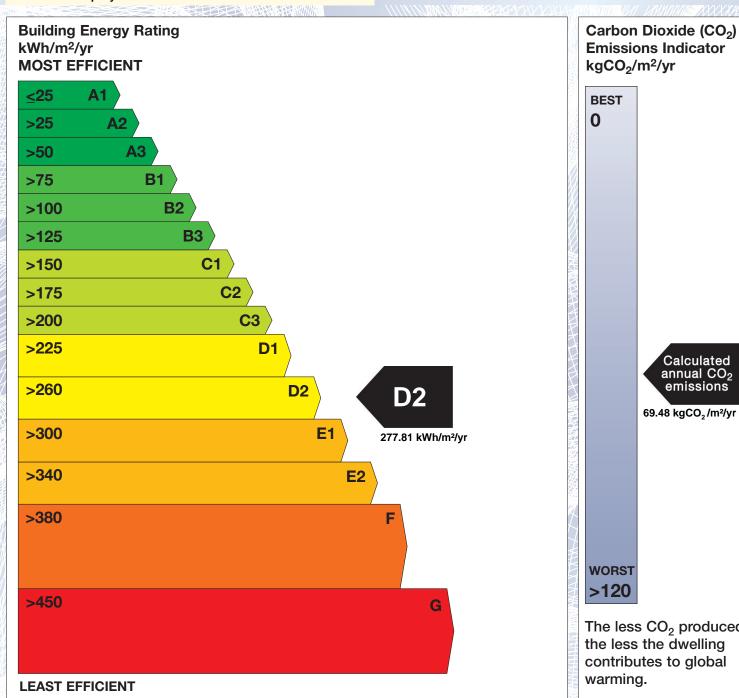

## **Building Energy Rating (BER)**

BER for the building detailed below is:

**D2** 

| Address             | TULLY<br>BALLYGAR<br>CO. GALWAY |
|---------------------|---------------------------------|
| Eircode             | F42HE14                         |
| BER Number          | 113043954                       |
| Date of Issue       | 30/04/2020                      |
| Valid Until         | 30/04/2030                      |
| Assessor Number     | 100608                          |
| Assessor Company No | 102624                          |
| iigus               |                                 |

'A' rated properties are the most energy efficient and will tend to have the lowest energy bills.

**Emissions Indicator** Calculated annual CO2 emissions 69.48 kgCO<sub>2</sub>/m<sup>2</sup>/yr The less CO<sub>2</sub> produced, the less the dwelling contributes to global