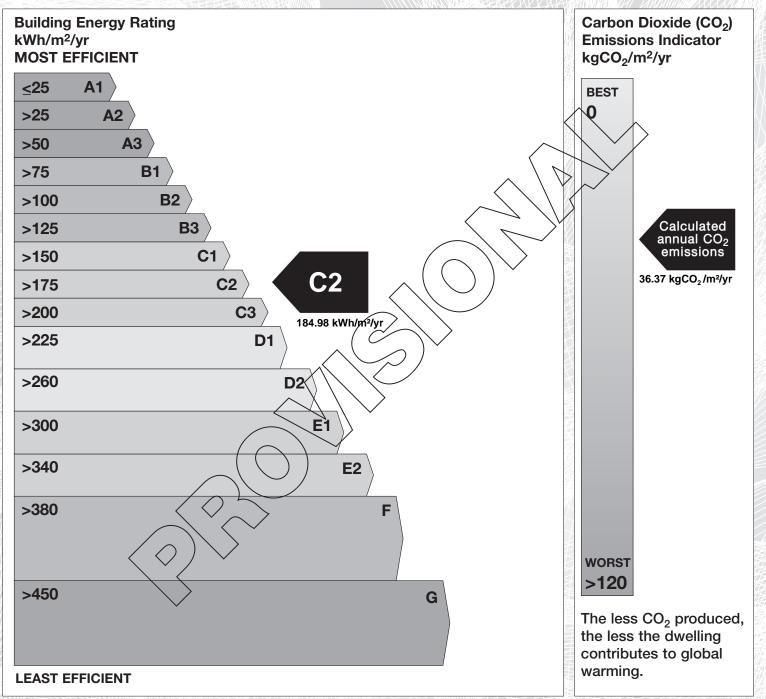

## **Provisional Building Energy Rating (BER)**

| Provisional BER for the building detailed below is: |                                       | C2 |
|-----------------------------------------------------|---------------------------------------|----|
| Address                                             | PALMERSTOWN<br>ORANMORE<br>CO. GALWAY |    |
| Eircode                                             | H91RDY2                               |    |
| BER Number                                          | 113633580                             |    |
| Date of Issue                                       | 16/01/2021                            |    |
| Valid Until                                         | 16/01/2023                            |    |
| Assessor Number                                     | 107180                                |    |
| Assessor Company No                                 | 102624                                |    |

The Building Energy Rating (BER) is an indication of the energy performance of this dwelling. It covers energy use for space heating, water heating, ventilation and lighting, calculated on the basis of standard occupancy. It is expressed as primary energy use per unit floor area per year (kWh/m<sup>2</sup>/yr).

'A' rated properties are the most energy efficient and will tend to have the lowest energy bills.

**IMPORTANT:** This provisional BER is calculated on the basis of pre-construction plans and specifications provided to the BER assessor, and using the version of the assessment software quoted below. The BER assigned to this dwelling on completion may be different, in the event of changes to those plans or specifications, or to the assessment software.