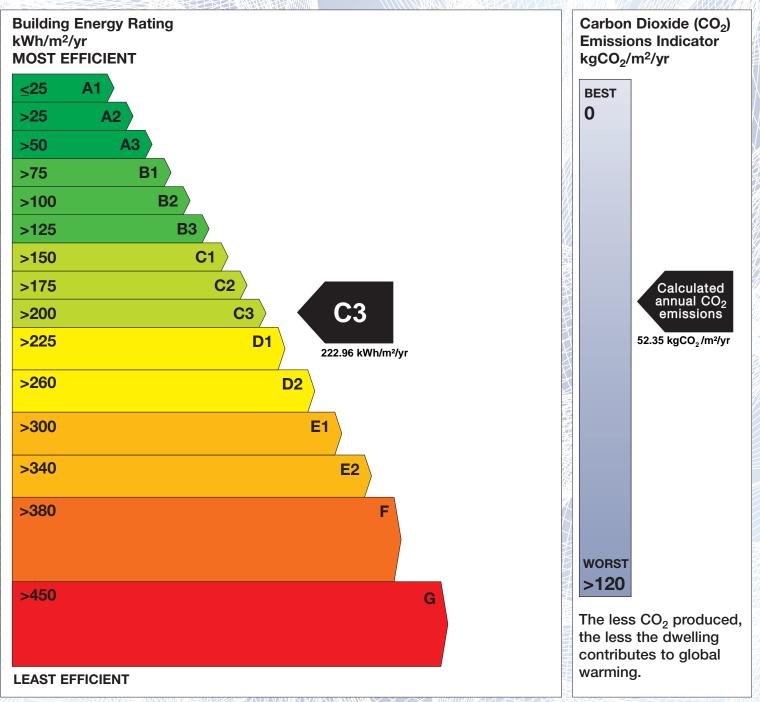

## **Building Energy Rating (BER)**

| Address53 COUNTRY MEADOWS<br>CLOONTHUE<br>TUAM<br>CO. GALWAYEircodeH54TD76BER Number113845283Date of Issue20/05/2021Valid Until20/05/2031Assessor Number101449Assessor Company No101449 | BER for the buildi  | C3                |         |
|-----------------------------------------------------------------------------------------------------------------------------------------------------------------------------------------|---------------------|-------------------|---------|
| BER Number 113845283   Date of Issue 20/05/2021   Valid Until 20/05/2031   Assessor Number 101449                                                                                       | Address             | CLOONTHUE<br>TUAM |         |
| Date of Issue20/05/2021Valid Until20/05/2031Assessor Number101449                                                                                                                       | Eircode             | H54TD76           |         |
| Valid Until20/05/2031Assessor Number101449                                                                                                                                              | BER Number          | 113845283         |         |
| Assessor Number 101449                                                                                                                                                                  | Date of Issue       | 20/05/2021        |         |
|                                                                                                                                                                                         | Valid Until         | 20/05/2031        |         |
| Assessor Company No. 101449                                                                                                                                                             | Assessor Number     | 101449            |         |
|                                                                                                                                                                                         | Assessor Company No |                   | STREET. |

The Building Energy Rating (BER) is an indication of the energy performance of this dwelling. It covers energy use for space heating, water heating, ventilation and lighting, calculated on the basis of standard occupancy. It is expressed as primary energy use per unit floor area per year (kWh/m<sup>2</sup>/yr).

'A' rated properties are the most energy efficient and will tend to have the lowest energy bills.

**IMPORTANT:** This BER is calculated on the basis of data provided to and by the BER Assessor, and using the version of the assessment software quoted below. A future BER assigned to this dwelling may be different, as a result of changes to the dwelling or to the assessment software.