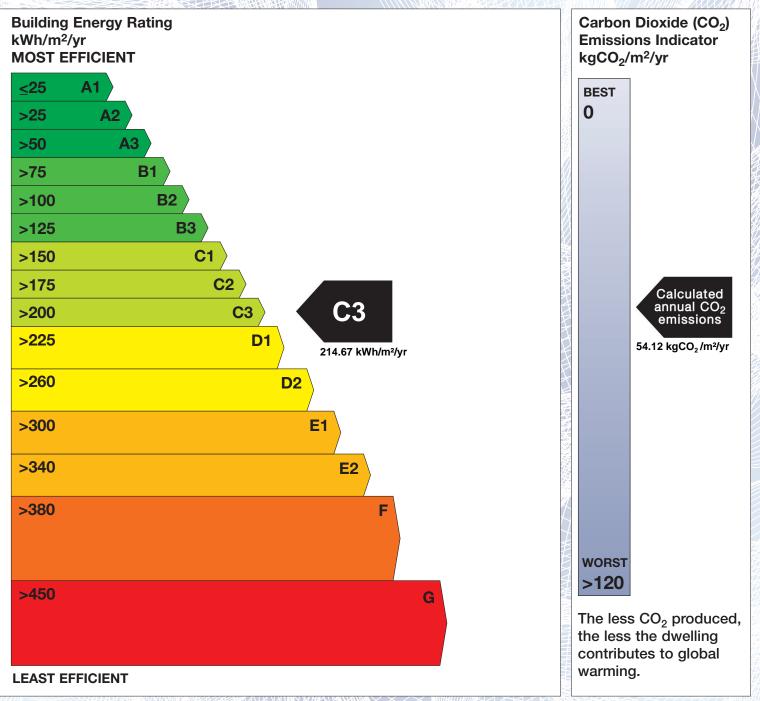

## **Building Energy Rating (BER)**

| BER for the building detailed below is: |                                                        | C3        |
|-----------------------------------------|--------------------------------------------------------|-----------|
| Address                                 | 68 RIVERSIDE DRIVE<br>QUAY ROAD<br>BALLINA<br>CO. MAYO |           |
| Eircode                                 | F26K4P6                                                |           |
| BER Number                              | 114156912                                              |           |
| Date of Issue                           | 13/07/2021                                             |           |
| Valid Until                             | 13/07/2031                                             |           |
| Assessor Number                         | 101449                                                 |           |
| Assessor Company No                     | 101449                                                 | SJ I MANN |

The Building Energy Rating (BER) is an indication of the energy performance of this dwelling. It covers energy use for space heating, water heating, ventilation and lighting, calculated on the basis of standard occupancy. It is expressed as primary energy use per unit floor area per year (kWh/m<sup>2</sup>/yr).

'A' rated properties are the most energy efficient and will tend to have the lowest energy bills.

**IMPORTANT:** This BER is calculated on the basis of data provided to and by the BER Assessor, and using the version of the assessment software quoted below. A future BER assigned to this dwelling may be different, as a result of changes to the dwelling or to the assessment software.