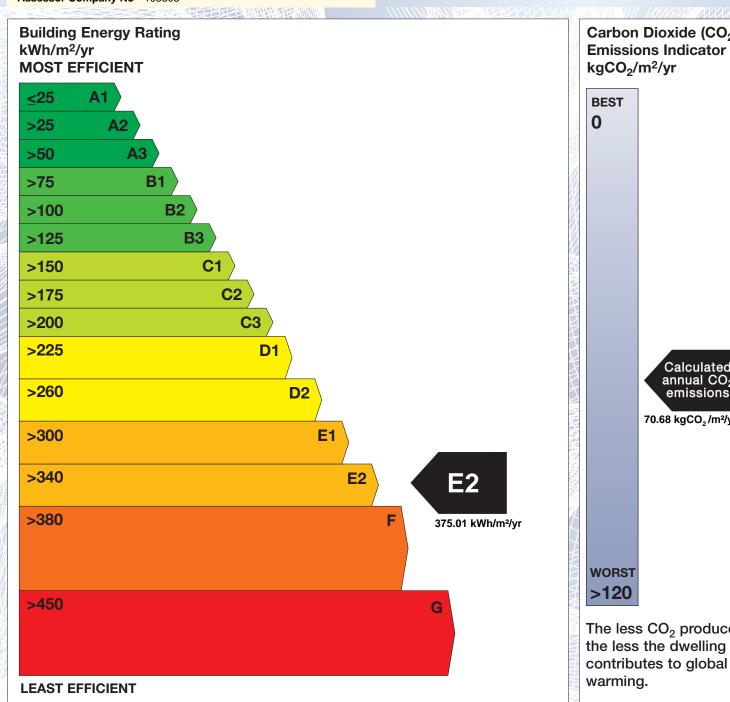

## BER for the building detailed below is:

**E2** 

| Address             | 6 THE SQUARE<br>SKERRIES<br>CO. DUBLIN |
|---------------------|----------------------------------------|
| BER Number          | 105507263                              |
| Date of Issue       | 29/05/2018                             |
| Valid Until         | 29/05/2028                             |
| Assessor Number     | 100092                                 |
| Assessor Company No | 105303                                 |

The Building Energy Rating (BER) is an indication of the energy performance of this dwelling. It covers energy use for space heating, water heating, ventilation and lighting, calculated on the basis of standard occupancy. It is expressed as primary energy use per unit floor area per year (kWh/m²/yr).

'A' rated properties are the most energy efficient and will tend to have the lowest energy bills.

Carbon Dioxide (CO<sub>2</sub>) **Emissions Indicator** kgCO<sub>2</sub>/m<sup>2</sup>/yr Calculated annual CO2 emissions 70.68 kgCO<sub>2</sub>/m<sup>2</sup>/yr The less CO<sub>2</sub> produced,