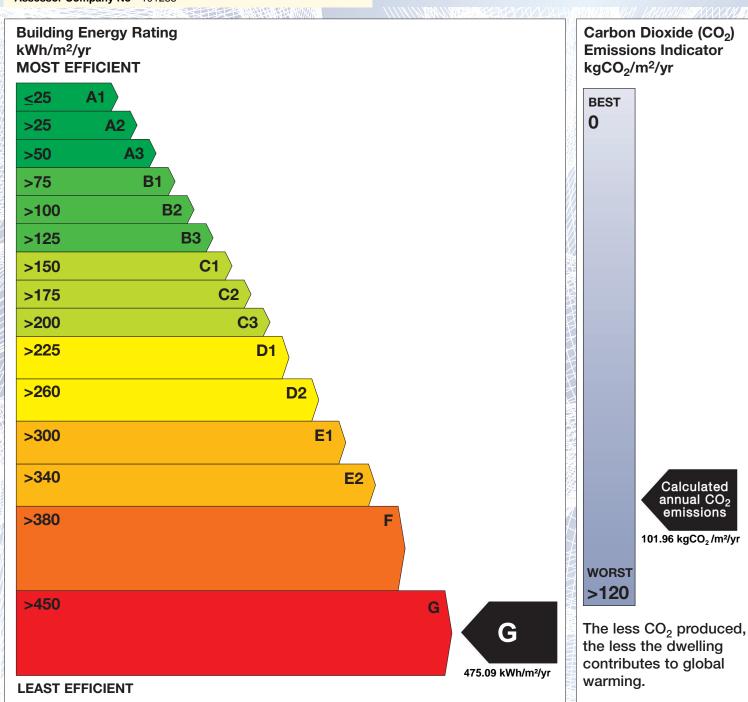

## BER for the building detailed below is:

G

| Address             | 7 MAIN STREET<br>KILMACTHOMAS<br>CO. WATERFORD |
|---------------------|------------------------------------------------|
| BER Number          | 111962478                                      |
| Date of Issue       | 29/03/2019                                     |
| Valid Until         | 29/03/2029                                     |
| Assessor Number     | 101285                                         |
| Assessor Company No | 101285                                         |

The Building Energy Rating (BER) is an indication of the energy performance of this dwelling. It covers energy use for space heating, water heating, ventilation and lighting, calculated on the basis of standard occupancy. It is expressed as primary energy use per unit floor area per year (kWh/m²/yr).

'A' rated properties are the most energy efficient and will tend to have the lowest energy bills.

**Emissions Indicator** Calculated annual CO2 emissions 101.96 kgCO<sub>2</sub>/m<sup>2</sup>/yr

IMPORTANT: This BER is calculated on the basis of data provided to and by the BER Assessor, and using the version of the assessment software quoted below. A future BER assigned to this dwelling may be different, as a result of changes to the dwelling or to the assessment software.