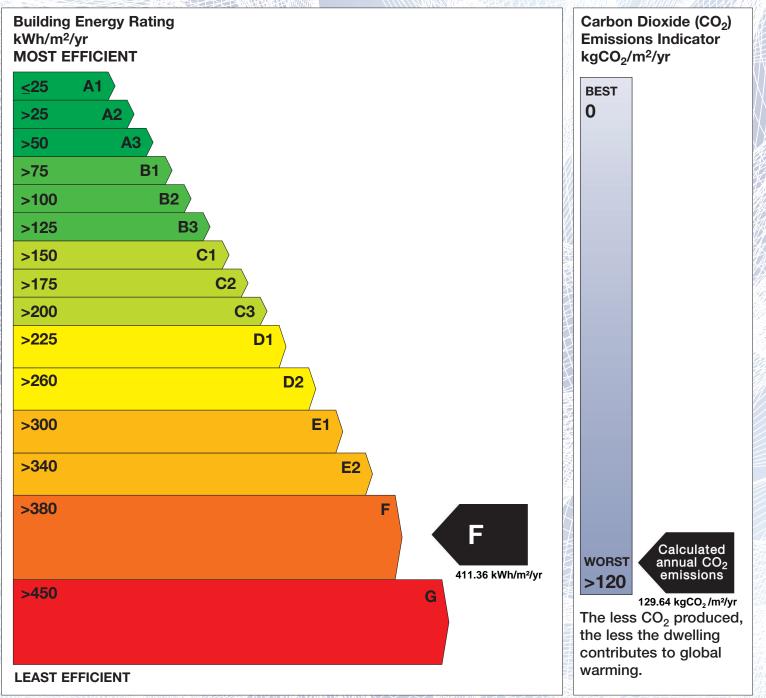

## **Building Energy Rating (BER)**

| BER for the building detailed below is: |                                          | F        |
|-----------------------------------------|------------------------------------------|----------|
| Address                                 | POULBAUTIA<br>CAPPOQUIN<br>CO. WATERFORD |          |
| BER Number                              | 111988234                                |          |
| Date of Issue                           | 10/04/2019                               |          |
| Valid Until                             | 10/04/2029                               |          |
| Assessor Number                         | 101285                                   |          |
| Assessor Company No                     | 101285                                   | NJ DJ WW |

The Building Energy Rating (BER) is an indication of the energy performance of this dwelling. It covers energy use for space heating, water heating, ventilation and lighting, calculated on the basis of standard occupancy. It is expressed as primary energy use per unit floor area per year (kWh/m<sup>2</sup>/yr).

'A' rated properties are the most energy efficient and will tend to have the lowest energy bills.

**IMPORTANT:** This BER is calculated on the basis of data provided to and by the BER Assessor, and using the version of the assessment software quoted below. A future BER assigned to this dwelling may be different, as a result of changes to the dwelling or to the assessment software.