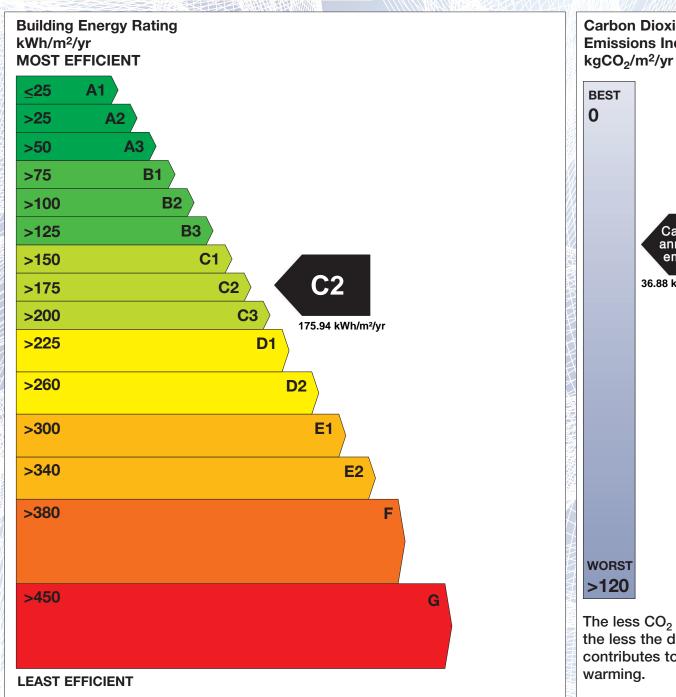

## **Building Energy Rating (BER)**

BER for the building detailed below is:

C<sub>2</sub>

**Address** 3 RUSSELL COURT **ARDMORE** CO. WATERFORD **BER Number** 112492764 Date of Issue 09/08/2019 Valid Until 09/08/2029 Assessor Number 106009 Assessor Company No 105971

'A' rated properties are the most energy efficient and will tend to have the lowest energy bills.

Carbon Dioxide (CO<sub>2</sub>) **Emissions Indicator** Calculated annual CO<sub>2</sub> emissions 36.88 kgCO<sub>2</sub>/m<sup>2</sup>/yr The less CO<sub>2</sub> produced, the less the dwelling contributes to global