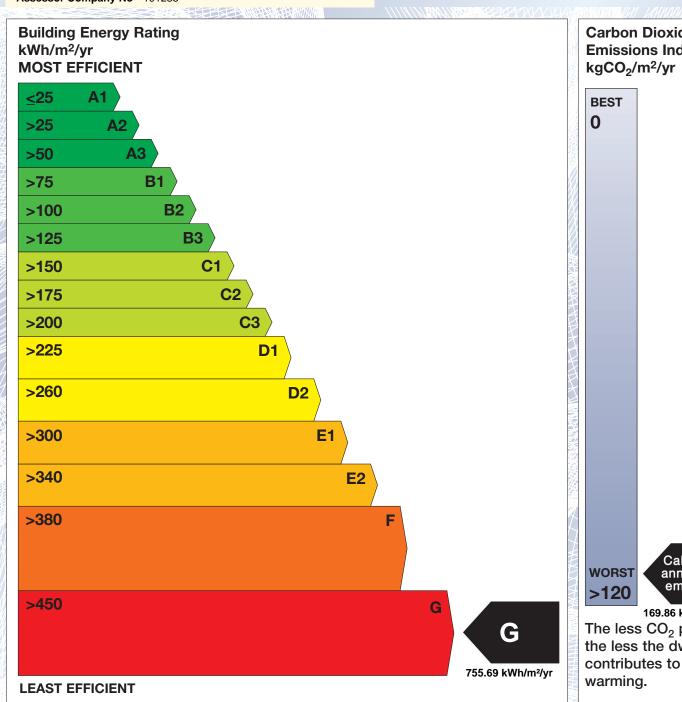

## BER for the building detailed below is:

G

| Address             | DURROW<br>KILROSSANTY<br>CO. WATERFORD |
|---------------------|----------------------------------------|
| BER Number          | 112475801                              |
| Date of Issue       | 01/08/2019                             |
| Valid Until         | 01/08/2029                             |
| Assessor Number     | 101285                                 |
| Assessor Company No | 101285                                 |
| ijin                |                                        |

The Building Energy Rating (BER) is an indication of the energy performance of this dwelling. It covers energy use for space heating, water heating, ventilation and lighting, calculated on the basis of standard occupancy. It is expressed as primary energy use per unit floor area per year (kWh/m²/yr).

'A' rated properties are the most energy efficient and will tend to have the lowest energy bills.

Carbon Dioxide (CO<sub>2</sub>) **Emissions Indicator** 

Calculated annual CO2 emissions 169.86 kgCO<sub>2</sub>/m<sup>2</sup>/yr

The less CO<sub>2</sub> produced, the less the dwelling contributes to global

IMPORTANT: This BER is calculated on the basis of data provided to and by the BER Assessor, and using the version of the assessment software quoted below. A future BER assigned to this dwelling may be different, as a result of changes to the dwelling or to the assessment software.