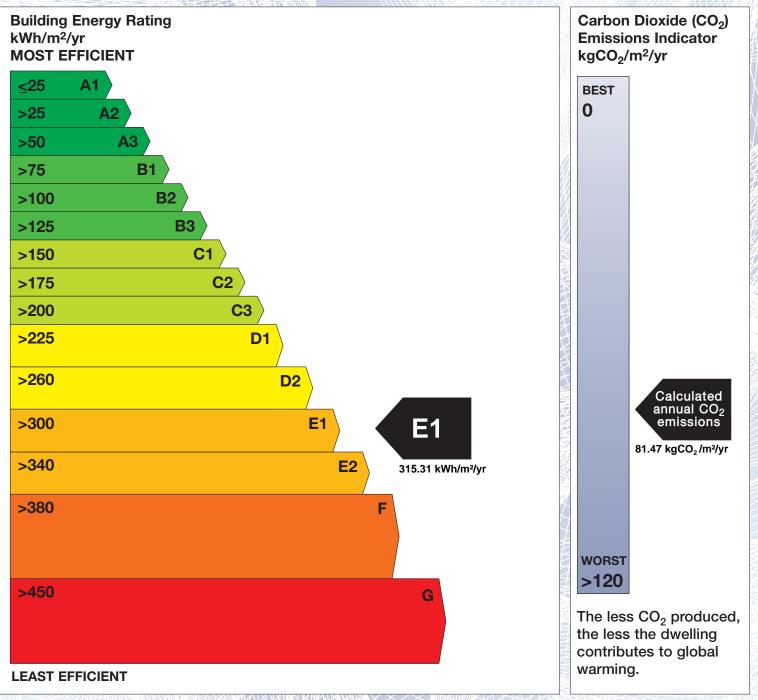

## **Building Energy Rating (BER)**

| BER for the building detailed below is: |                                               | E1      |
|-----------------------------------------|-----------------------------------------------|---------|
| Address                                 | 4 SOUTH TERRACE<br>DUNGARVAN<br>CO. WATERFORD |         |
| BER Number                              | 104854955                                     |         |
| Date of Issue                           | 08/01/2013                                    |         |
| Valid Until                             | 08/01/2023                                    |         |
| Assessor Number                         | 101285                                        |         |
| Assessor Company No                     | 101285                                        | K( KUNI |

The Building Energy Rating (BER) is an indication of the energy performance of this dwelling. It covers energy use for space heating, water heating, ventilation and lighting, calculated on the basis of standard occupancy. It is expressed as primary energy use per unit floor area per year (kWh/m<sup>2</sup>/yr).

'A' rated properties are the most energy efficient and will tend to have the lowest energy bills.

**IMPORTANT:** This BER is calculated on the basis of data provided to and by the BER Assessor, and using the version of the assessment software quoted below. A future BER assigned to this dwelling may be different, as a result of changes to the dwelling or to the assessment software.